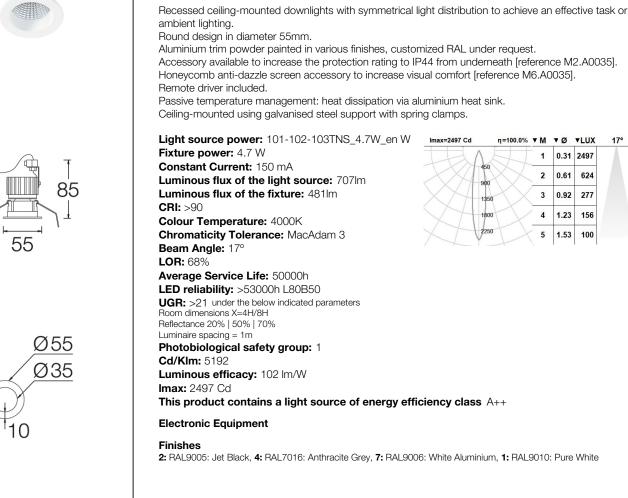

# Contact

T. +34 93 881 35 12 T. +34 93 881 37 13 info@rovasi.com www.rovasi.com

η=100.0% ▼M ▼Ø ▼LUX 17° 0.31 2497 1 0.61 624 2 3 0.92 277 135 1800 156 1.23 4 5 1.53 100