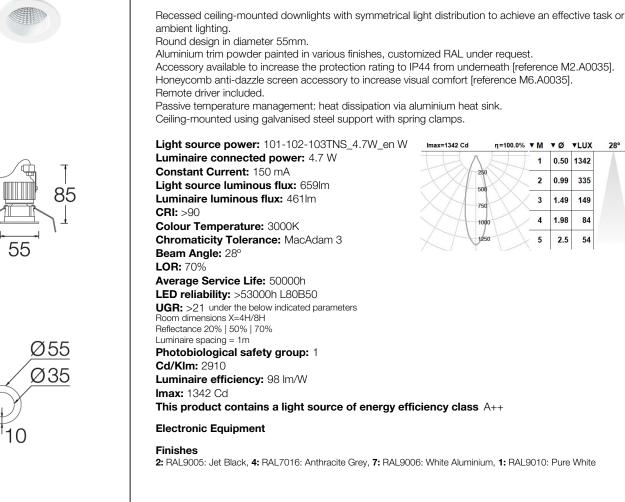

## TEKNU Minidownlights





102TNS.1-R710

IP20

850°

+ INSTAL

r

+RAL

48mm

<u>\*</u>

0.25Kg

## Upgradeable, Replaceable, Repairable



Note

LED technology and performance data are constantly changing. Current details should therefore be checked with ROVASI in order to ensure that it is still the most up to date reference. Updated data will be supplied on request. [Last revised on 25.04.2024]

5 years guarantee BSI Cert ISO 9001:2015 - nºFM 39346 BSI Cert ISO 14001:2015 - nºEMS 554685

## **ROVASI S.L.**

Pol. Ind. La Gavarra

Spain

## Ronda de la Font Grossa, 15

08540 Centelles | Barcelona

T. +34 93 881 35 12 T. +34 93 881 37 13

Contact

info@rovasi.com www.rovasi.com