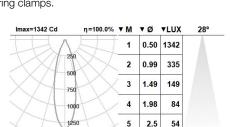

## TEKNU Minidownlights





102TNS.1-R710

IP20

850°

+ INSTAL

r

+RAL

48mm

<u>\*</u>

0.25Kg

## Upgradeable, Replaceable, Repairable



Note

LED technology and performance data are constantly changing. Current details should therefore be checked with ROVASI in order to ensure that it is still the most up to date reference. Updated data will be supplied on request. [Last revised on 25.04.2024]

5 years guarantee BSI Cert ISO 9001:2015 - nºFM 39346 BSI Cert ISO 14001:2015 - nºEMS 554685

## **ROVASI S.L.**

Pol. Ind. La Gavarra

Spain

## Ronda de la Font Grossa, 15

08540 Centelles | Barcelona

T. +34 93 881 35 12 T. +34 93 881 37 13

Contact

info@rovasi.com www.rovasi.com