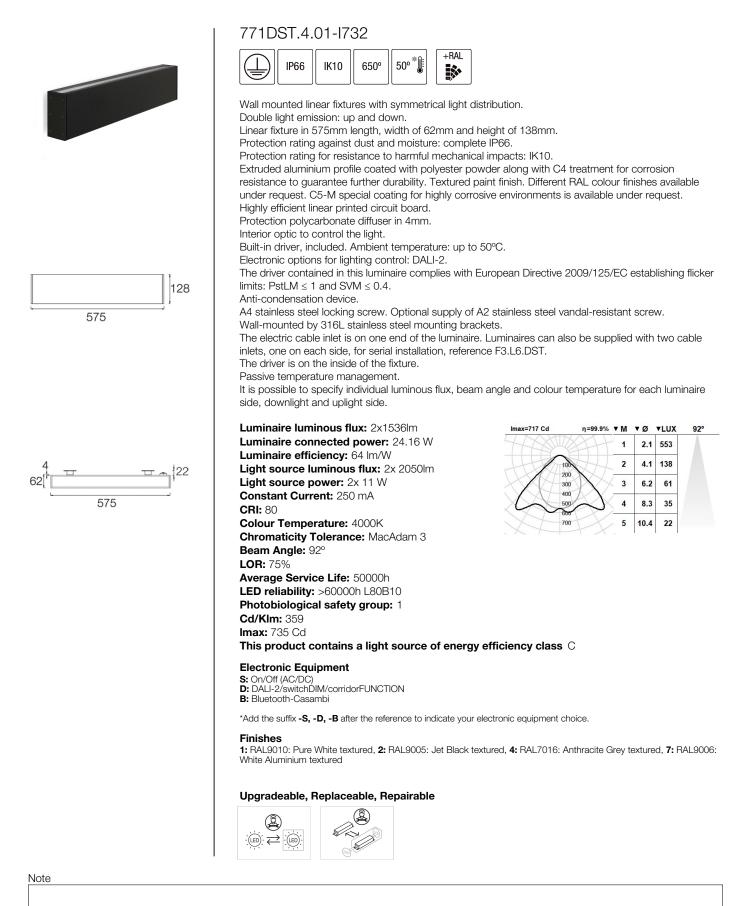

#### Two-sided emission IP66 wall-mounted linear fixtures

LED technology and performance data are constantly changing. Current details should therefore be checked with ROVASI in order to ensure that it is still the most up to date reference. Updated data will be supplied on request. [Last revised on 20.05.2024]