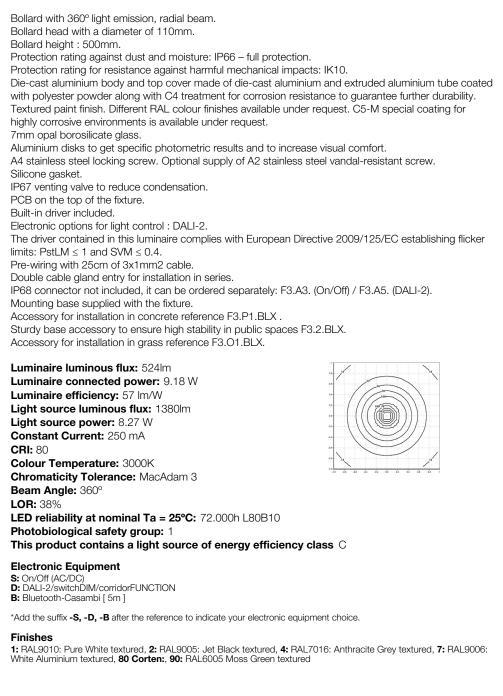

# COLUTEA 100 IP66 Bollards with trims







### 122CLX.4-I1203





#### Upgradeable, Replaceable, Repairable



Note

LED technology and performance data are constantly changing. Current details should therefore be checked with ROVASI in order to ensure that it is still the most up to date reference. Updated data will be supplied on request. [Last revised on 14.06.2025]

## 5 years guarantee

BSI Cert ISO 9001:2015 - nºFM 39346 BSI Cert ISO 14001:2015 - nºEMS 554685

### **ROVASIS.L.**

Pol. Ind. La Gavarra

Spain

08540 Centelles | Barcelona

Ronda de la Font Grossa, 15

#### Contact

T. +34 93 881 35 12 T. +34 93 881 37 13 info@rovasi.com www.rovasi.com