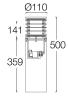

# COLUTEA 100 IP66 Bollards with trims







### 122CLX.4-I1203





#### Upgradeable, Replaceable, Repairable



Note

LED technology and performance data are constantly changing. Current details should therefore be checked with ROVASI in order to ensure that it is still the most up to date reference. Updated data will be supplied on request. [Last revised on 14.06.2025]

## 5 years guarantee

BSI Cert ISO 9001:2015 - nºFM 39346 BSI Cert ISO 14001:2015 - nºEMS 554685

### **ROVASIS.L.**

Pol. Ind. La Gavarra

Spain

08540 Centelles | Barcelona

Ronda de la Font Grossa, 15

#### Contact

T. +34 93 881 35 12 T. +34 93 881 37 13 info@rovasi.com www.rovasi.com