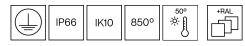

# **GENISTA 200**

# 230GNX.4-I1197

1: RAL9010: Pure White textured, 2: RAL9005: Jet Black textured, 4: RAL7016: Anthracite Grey textured, 7: RAL9006: White Aluminium textured, 80 Corten:, 90: RAL6005 Moss Green textured