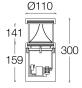

# **GENISTA 200**

# 230GNX.4-I1197

1: RAL9010: Pure White textured, 2: RAL9005: Jet Black textured, 4: RAL7016: Anthracite Grey textured, 7: RAL9006: White Aluminium textured, 80 Corten:, 90: RAL6005 Moss Green textured