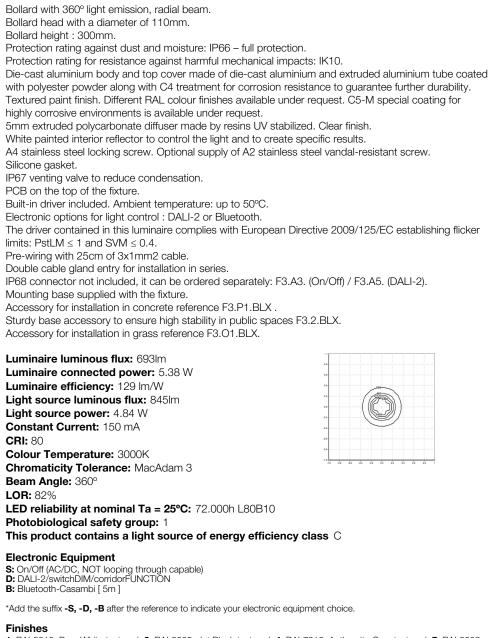

# **GENISTA 200**

# 230GNX.4-I1197

1: RAL9010: Pure White textured, 2: RAL9005: Jet Black textured, 4: RAL7016: Anthracite Grey textured, 7: RAL9006: White Aluminium textured, 80 Corten:, 90: RAL6005 Moss Green textured