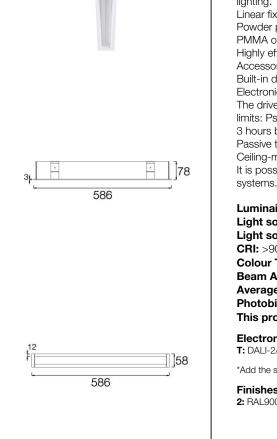

# KAUTTA 100 IP40 Recessed linear downlights

Recessed linear downlights with symmetrical light distribution to achieve an effective task or general lighting.

Linear fixture in 574mm length and in a width of 47mm.

3 hours battery available as option.

Passive temperature management. Ceiling-mounted using galvanized steel support with screws.

It is possible to combine different lengths and junction modules in different ways to create customized