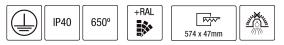

# KAUTTA 100 IP40 Recessed linear downlights

Recessed linear downlights with symmetrical light distribution to achieve an effective task or general lighting.

Linear fixture in 574mm length and in a width of 47mm.

Accessories available to create customized linear systems.

Built-in driver, included. Tunable White: 2700K - 6500K.

Electronic options for lighting control: DALI-2.

The driver contained in this luminaire complies with European Directive 2009/125/EC establishing flicker limits: PstLM  $\leq$  1 and SVM  $\leq$  0.4.

Luminaire connected power: 27,7 W Light source luminous flux: 3000lm Light source power: 27,7 W **CRI:** >90 Colour Temperature: 2700K - 6500K Beam Angle: 43° Average Service Life: 50000h Photobiological safety group: 1 This product contains a light source of energy effic