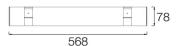

## IP40 Frameless recessed linear downlights

Frameless recessed linear downlights with symmetrical light distribution to achieve an effective task or

Linear fixture in 568mm length and in a width of 44mm.