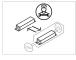

Ceiling-mounted using galvanized steel support with screws.

It is possible to combine different lengths and junction modules in different ways to create customized

Luminaire connected power: 27,7 W Light source luminous flux: 3000lm Light source power: 27,7 W