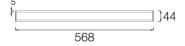

## IP40 Frameless recessed linear downlights

Frameless recessed linear downlights with symmetrical light distribution to achieve an effective task or

Linear fixture in 568mm length and in a width of 44mm.