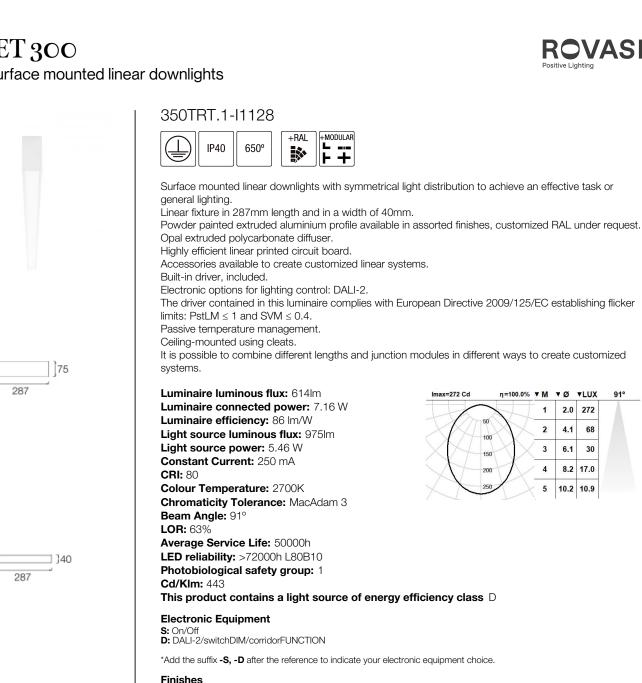

## TIRET 300 IP40 Surface mounted linear downlights

η=100.0% ▼M ▼Ø ▼LUX

1 2.0

2 4.1 68

3 6.1 30

4

5

รก

100

150

200

91°

272

17.0 8.2

10.2 10.9

1: RAL9010: Pure White, 2: RAL9005: Jet Black, 4: RAL7016: Anthracite Grey, 7: RAL9006: White Aluminium