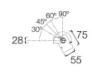

Constant Current: 250 mA

**CRI:** 80

Colour Temperature: 4000K

Chromaticity Tolerance: MacAdam 3

Beam Angle: 103°

**LOR:** 60%

Average Service Life: 50000h LED reliability: >72000h L80B10 Photobiological safety group: 1