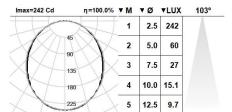

Passive temperature management.

Ceiling or wall installation with adjustable fixing brackets.

Luminaire luminous flux: 645lm Luminaire connected power: 7,16 W Luminaire efficiency: 90 lm/W Light source luminous flux: 1075lm Light source power: 5,46 W

Constant Current: 250 mA

**CRI:** 80

Colour Temperature: 4000K

Chromaticity Tolerance: MacAdam 3

Beam Angle: 103°

**LOR:** 60%

Average Service Life: 50000h LED reliability: >72000h L80B10 Photobiological safety group: 1