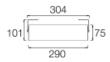

## 850RNA.1-I1130

IP40 6509

Linear projectors with symmetrical light distribution to achieve an effective task or general lighting.

Linear fixture in 290mm length and in a width of 55mm.

Powder painted extruded aluminium profile available in assorted finishes, customized RAL under request. Opal polycarbonate diffuser.