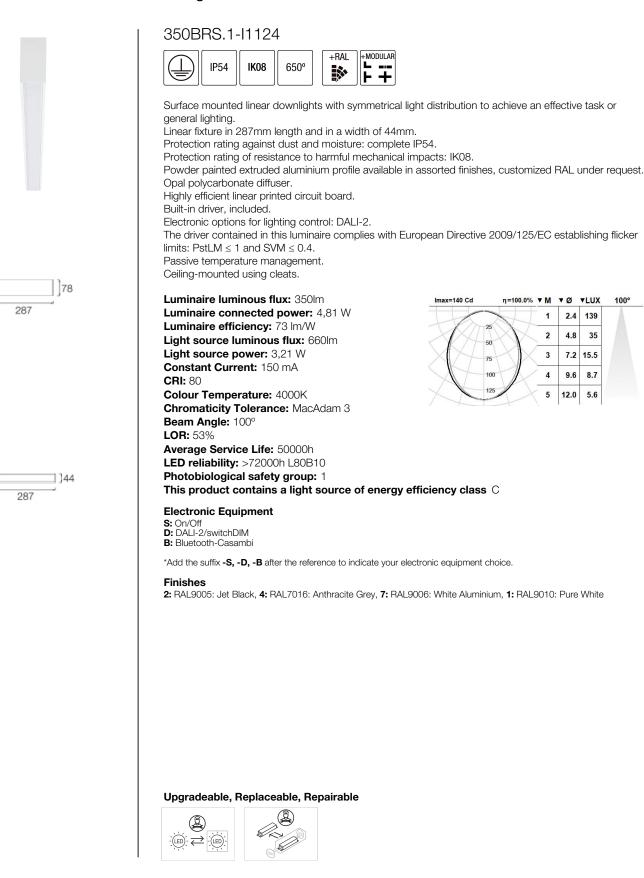

# BARIS 300 IP54 Surface mounted linear downlights





#### Note

LED technology and performance data are constantly changing. Current details should therefore be checked with ROVASI in order to ensure that it is still the most up to date reference. Updated data will be supplied on request. [Last revised on 18.05.2024]

## 5 years guarantee **CE** BSI Cert ISO 9001:2015 - nºFM 39346 BSI Cert ISO 14001:2015 - nºEMS 554685

### ROVASI S.L.

Spain

Ronda de la Font Grossa, 15T. +Pol. Ind. La GavarraT. +08540 Centelles | Barcelona

### Contact

T. +34 93 881 35 12 T. +34 93 881 37 13 info@rovasi.com www.rovasi.com