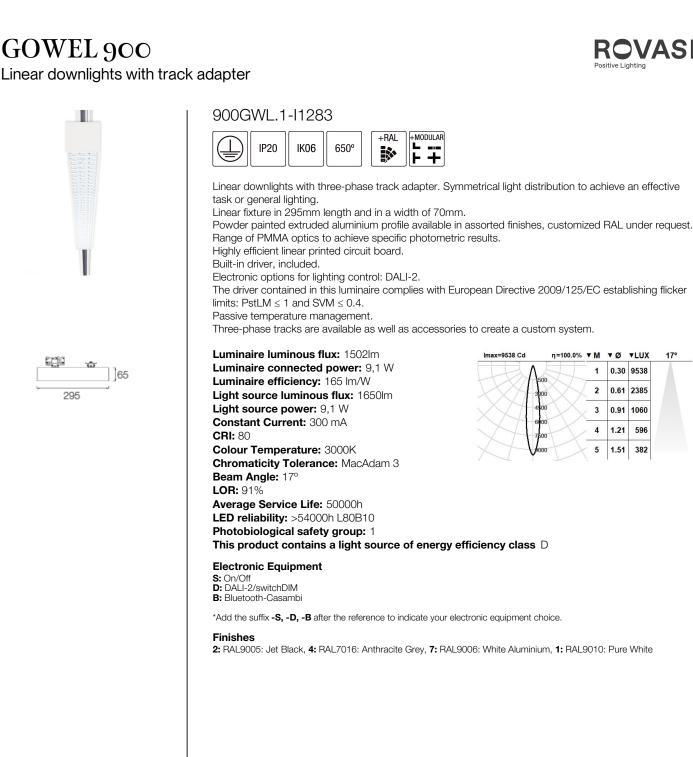

# GOWEL 900

179

0.30 9538

0.61 2385

0.91 1060

1

2

3

4 1.21 596

5 1.51 382