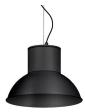

# **MEISSA OUTDOOR**

IP65 Pendant downlights

## Available standard colours

04: RAL 7016 Anthracite Grey

01: RAL 9010 Pure White textured

07: RAL 9006 White Aluminium textured

02: RAL 9005 Jet Black textured

80: Corten