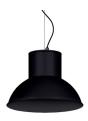

# **MEISSA OUTDOOR**

IP65 Pendant downlights

## Available standard colours

04: RAL 7016 Anthracite Grey

01: RAL 9010 Pure White textured

07: RAL 9006 White Aluminium textured

02: RAL 9005 Jet Black textured

80: Corten