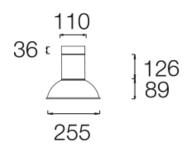

### **Colour options**

Lampshade and aluminium body podwer painted with textured finish.

Body and lampshade made of aluminium coated with polyester powder along with C4 treatment for corrosion resistance to guarantee further durability. Textured paint finish. Different RAL colour finishes available under request. C5-M special coating for highly corrosive environments is available under request.