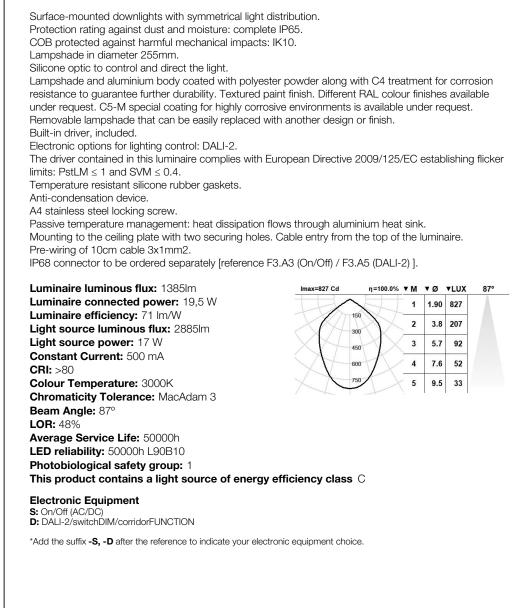

### **Colour options**

Lampshade and aluminium body podwer painted with textured finish.

Body and lampshade made of aluminium coated with polyester powder along with C4 treatment for corrosion resistance to guarantee further durability. Textured paint finish. Different RAL colour finishes available under request. C5-M special coating for highly corrosive environments is available under request.