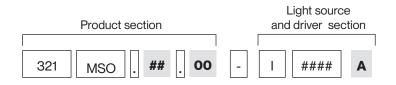

# **REFERENCE COMPOSITION**

# Structure of a standard reference:

## **Product Section**

### Light source and driver section

| - I ### A |                                                                                                                                     |
|-----------|-------------------------------------------------------------------------------------------------------------------------------------|
|           | This code is provided by ROVASI. It gives information about the driver location.<br>I: built-in                                     |
|           | This code is provided by ROVASI. It refers to the light source.                                                                     |
|           | Electronic equipment options to choose as detailed in the data sheet.<br>S: On/Off<br>D: DALI-2/switchDIM<br>B: Bluetooth- Casambi. |