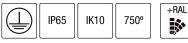

### **Colour options**

Lampshade and aluminium body podwer painted with textured finish.

Body and lampshade made of aluminium coated with polyester powder along with C4 treatment for corrosion resistance to guarantee further durability. Textured paint finish. Different RAL colour finishes available under request. C5-M special coating for highly corrosive environments is available under request.