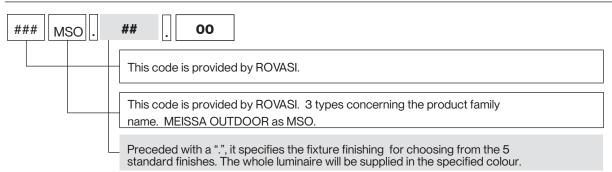

nd lampshade made of aluminium coated with polyester powder along with C4 treatment for corrosion resistance to guarantee further durability. Textured paint finish. Different RAL colour finishes available under request. C5-M special coating for highly corrosive environments is available under request.

## Available standard colours



04: RAL 7016 Anthracite Grey



01: RAL 9010 Pure White textured



07: RAL 9006 White Aluminium textured



02: RAL 9005 Jet Black textured



80: Corten

# ROVASI S.L.

Ronda de la Font-Grossa, 15 Pol. Ind. La Gavarra 08540 Centelles | Barcelona Spain

### Contact

T. +34 93 881 35 12 T. +34 93 881 37 13 info@rovasi.com rovasi.com

info@rovasi.com www.rovasi.com

# **REFERENCE COMPOSITION**



# Structure of a standard reference:



## **Product Section**



### Light source and driver section

| - I ### A |                                                                                                                                     |
|-----------|-------------------------------------------------------------------------------------------------------------------------------------|
|           | This code is provided by ROVASI. It gives information about the driver location.<br>I: built-in                                     |
|           | This code is provided by ROVASI. It refers to the light source.                                                                     |
|           | Electronic equipment options to choose as detailed in the data sheet.<br>S: On/Off<br>D: DALI-2/switchDIM<br>B: Bluetooth- Casambi. |

#### ROVASI S.L. Ron