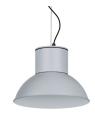

# **MEISSA OUTDOOR**

IP65 Pendant downlights

## Available standard colours

04: RAL 7016 Anthracite Grey

01: RAL 9010 Pure White textured

07: RAL 9006 White Aluminium textured

02: RAL 9005 Jet Black textured

80: Corten