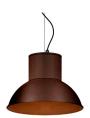

# **MEISSA OUTDOOR**

IP65 Pendant downlights

## Available standard colours

04: RAL 7016 Anthracite Grey

01: RAL 9010 Pure White textured

07: RAL 9006 White Aluminium textured

02: RAL 9005 Jet Black textured

80: Corten