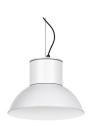

# **MEISSA OUTDOOR**

IP65 Pendant downlights

## Available standard colours

04: RAL 7016 Anthracite Grey

01: RAL 9010 Pure White textured

07: RAL 9006 White Aluminium textured

02: RAL 9005 Jet Black textured

80: Corten