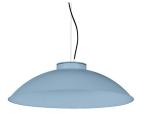

#### 430ADH.01.00

Pendant downlights with symmetrical light distribution to achieve an effective task or ambient lighting. Lampshade in diameter 560mm.

Lampshade and aluminium body liquid painted with textured finish.

Removable lampshade that can be easily replaced with another design or finish.

Delivered with 1 meter steel cord suspension as standard and black electronic wire. Mounted to the ceiling by surface-mounted cylindrical ceiling rose with two fixing points. Lamp not included, recommended lamp: E27 LED.

### **Colour options**

Lampshade and aluminium body liquid painted with textured finish. Select from a vast range of colours to perfectly customize your fittings.

#### Inner finishes.

#### Some inspirations.

Ochre Brown textured

20: RAL9005

Jet Black textured

**ROVASI S.L.** 

Sapphire Blue textured

10: RAL9010

Pure White textured