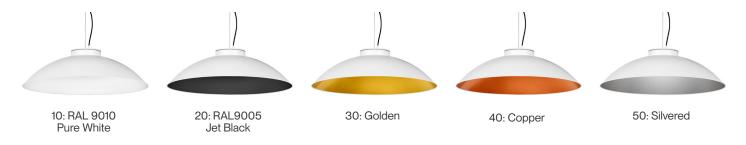

#### Two colours combined / outer and inner

Select from a vast range of colours to perfectly customize your fittings. You can choose a RAL colour for the exterior of your lampshade and pair it with various finishes for the interior.

#### Inner finishes.