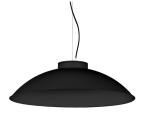

#### 430ADH.01.00

Pendant downlights with symmetrical light distribution to achieve an effective task or ambient lighting. Lampshade in diameter 560mm.

Lampshade and aluminium body liquid painted with textured finish.

## Pendant downlights