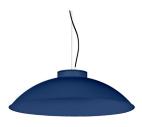

#### 430ADH.01.00

Pendant downlights with symmetrical light distribution to achieve an effective task or ambient lighting. Lampshade in diameter 560mm.

Lampshade and aluminium body liquid painted with textured finish.

Removable lampshade that can be easily replaced with another design or finish.

Delivered with 1 meter steel cord suspension as standard and black electronic wire. Mounted to the ceiling by surface-mounted cylindrical ceiling rose with two fixing points. Lamp not included, recommended lamp: E27 LED.

### **Colour options**

Lampshade and aluminium body liquid painted with textured finish. Select from a vast range of colours to perfectly customize your fittings.

#### Inner finishes.

#### Some inspirations.

Ochre Brown textured

20: RAL9005

Jet Black textured

**ROVASI S.L.** 

Sapphire Blue textured

10: RAL9010

Pure White textured