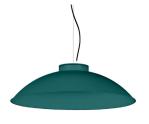

#### 430ADH.01.00

Pendant downlights with symmetrical light distribution to achieve an effective task or ambient lighting. Lampshade in diameter 560mm.

Lampshade and aluminium body liquid painted with textured finish.

Removable lampshade that can be easily replaced with another design or finish.

Delivered with 1 meter steel cord suspension as standard and black electronic wire. Mounted to the ceiling by surface-mounted cylindrical ceiling rose with two fixing points. Lamp not included, recommended lamp: E27 LED.

### **Colour options**

Lampshade and aluminium body liquid painted with textured finish. Select from a vast range of colours to perfectly customize your fittings.

#### Inner finishes.

#### Some inspirations.

Ochre Brown textured

20: RAL9005

Jet Black textured

**ROVASI S.L.** 

Sapphire Blue textured

10: RAL9010

Pure White textured