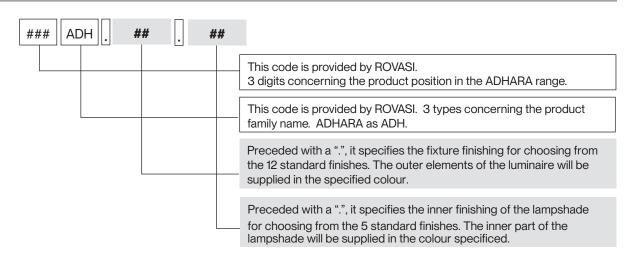

AL 8001: Ochre Brown textured



22: RAL8016 Mahogany Brown textured

# ADHARA

## Pendant downlights



#### Two colours combined / outer and inner

Select from a vast range of colours to perfectly customize your fittings. You can choose a RAL colour for the exterior of your lampshade and pair it with various finishes for the interior.

#### Inner finishes.



#### Some inspirations.



Ochre Brown textured

20: RAL9005

Jet Black textured



**ROVASI S.L.** 

Sapphire Blue textured

10: RAL9010

Pure White textured

Mahogany Brown textured

30: Golden

Patina Green textured

40: Copper

# REFERENCE COMPOSITION



#### Structure of a standard reference:



## Product Section | Luminaire with one single colour



#### Product Section | Luminaire with two colours combined: outer and inner



#### Light source and driver section



**ROVASI S.L.**