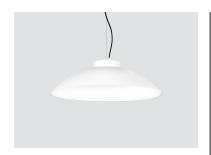

#### 430ADH.01.00

Pendant downlights with symmetrical light distribution to achieve an effective task or ambient lighting. Lampshade in diameter 560mm.

Lampshade and aluminium body liquid painted with textured finish.

Removable lampshade that can be easily replaced with another design or finish.

Delivered with 1 meter steel cord suspension as standard and black electronic wire. Mounted to the ceiling by surface-mounted cylindrical ceiling rose with two fixing points. Lamp not included, recommended lamp: E27 LED.