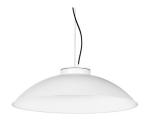

#### 430ADH.01.00

Pendant downlights with symmetrical light distribution to achieve an effective task or ambient lighting. Lampshade in diameter 560mm.

Lampshade and aluminium body liquid painted with textured finish.

## Pendant downlights