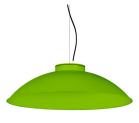

#### 430ADH.01.00

Pendant downlights with symmetrical light distribution to achieve an effective task or ambient lighting. Lampshade in diameter 560mm.

Lampshade and aluminium body liquid painted with textured finish.

Removable lampshade that can be easily replaced with another design or finish.

Delivered with 1 meter steel cord suspension as standard and black electronic wire. Mounted to the ceiling by surface-mounted cylindrical ceiling rose with two fixing points. Lamp not included, recommended lamp: E27 LED.

### **Colour options**

Lampshade and aluminium body liquid painted with textured finish. Select from a vast range of colours to perfectly customize your fittings.

#### Inner finishes.

#### Some inspirations.

Ochre Brown textured

20: RAL9005

Jet Black textured

**ROVASI S.L.** 

Sapphire Blue textured

10: RAL9010

Pure White textured