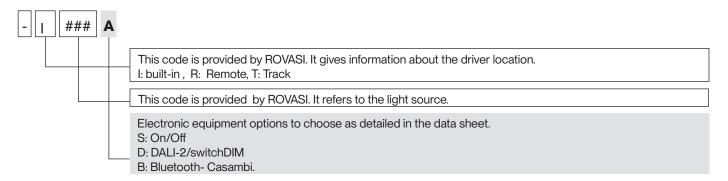

# REFERENCE COMPOSITION

#### Structure of a standard reference:

#### **Electronic Equipment**

W/O electronic equipment W/O lighting source