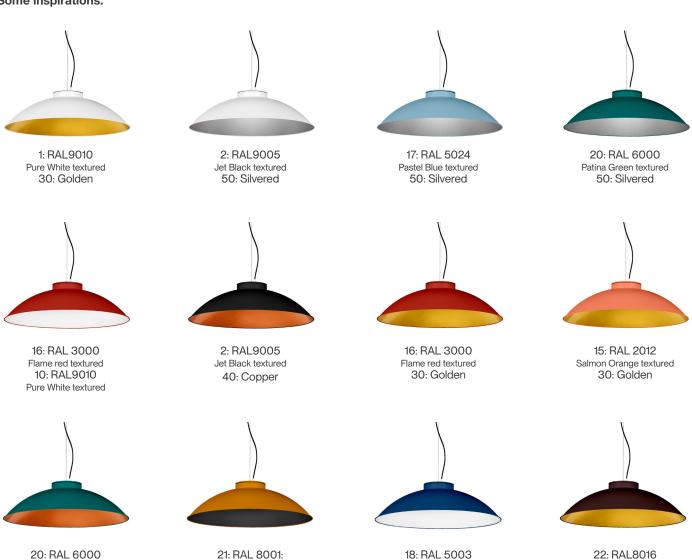

#### Some inspirations.

Ochre Brown textured

20: RAL9005

Jet Black textured

**ROVASI S.L.** 

Sapphire Blue textured

10: RAL9010

Pure White textured

Mahogany Brown textured

30: Golden

Patina Green textured

40: Copper