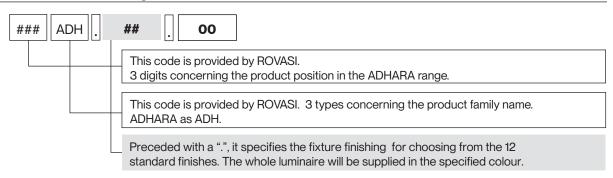

: RAL 6018 Yellow Green textured



20: RAL 6000 Patina Green textured



21: RAL 8001: Ochre Brown textured



22: RAL8016 Mahogany Brown textured

# ADHARA

## Pendant downlights



#### Two colours combined / outer and inner

Select from a vast range of colours to perfectly customize your fittings. You can choose a RAL colour for the exterior of your lampshade and pair it with various finishes for the interior.

#### Inner finishes.



#### Some inspirations.



Ochre Brown textured

20: RAL9005

Jet Black textured



**ROVASI S.L.** 

Sapphire Blue textured

10: RAL9010

Pure White textured

Mahogany Brown textured

30: Golden

Patina Green textured

40: Copper

# REFERENCE COMPOSITION



#### Structure of a standard reference:



## Product Section | Luminaire with one single colour



#### Product Section | Luminaire with two colours combined: outer and inner



#### Light source and driver section



**ROVASI S.L.**