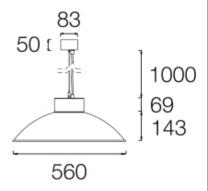

#### 430ADH.01.00

Pendant downlights with symmetrical light distribution to achieve an effective task or ambient lighting. Lampshade in diameter 560mm.

Lampshade and aluminium body liquid painted with textured finish.

Removable lampshade that can be easily replaced with another design or finish.

Delivered with 1 meter steel cord suspension as standard and black electronic wire. Mounted to the ceiling by surface-mounted cylindrical ceiling rose with two fixing points. Lamp not included, recommended lamp: E27 LED.