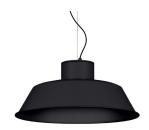

## Available standard colours

04: RAL 7016 Anthracite Grey

01: RAL 9010 Pure White textured

07: RAL 9006 White Aluminium textured

02: RAL 9005 Jet Black textured

80: Corten