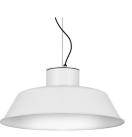

## Available standard colours

04: RAL 7016 Anthracite Grey

01: RAL 9010 Pure White textured

07: RAL 9006 White Aluminium textured

02: RAL 9005 Jet Black textured

80: Corten