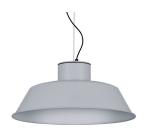

## Available standard colours

04: RAL 7016 Anthracite Grey

01: RAL 9010 Pure White textured

07: RAL 9006 White Aluminium textured

02: RAL 9005 Jet Black textured

80: Corten