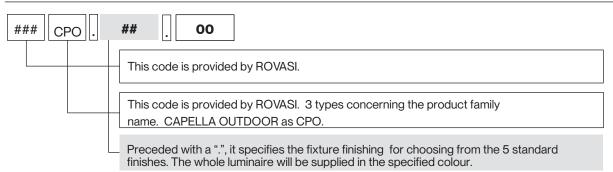

d lampshade made of aluminium coated with polyester powder along with C4 treatment for corrosion resistance to guarantee further durability. Textured paint finish. Different RAL colour finishes available under request. C5-M special coating for highly corrosive environments is available under request.

## Available standard colours



04: RAL 7016 Anthracite Grey



01: RAL 9010 Pure White textured



07: RAL 9006 White Aluminium textured



02: RAL 9005 Jet Black textured



80: Corten

# ROVASI S.L.

Ronda de la Font-Grossa, 15 Pol. Ind. La Gavarra 08540 Centelles | Barcelona Spain

#### Contact

T. +34 93 881 35 12 T. +34 93 881 37 13 info@rovasi.com rovasi.com

info@rovasi.com www.rovasi.com

# **REFERENCE COMPOSITION**



# Structure of a standard reference:



## **Product Section**



## Light source and driver section

| - I ### A | This code is provided by ROVASI. It gives information about the driver location.<br>I: built-in                                                     |
|-----------|-----------------------------------------------------------------------------------------------------------------------------------------------------|
|           | This code is provided by ROVASI. It refers to the light source.   Electronic equipment options to choose as detailed in the data sheet.   S: On/Off |
|           | D: DALI-2/switchDIM<br>B: Bluetooth- Casambi.                                                                                                       |

#### ROVASI S.L. Ronda de la Font-Grossa, 15 Pol. Ind. La Gavarra 08540 Centelles | Barcelona

Spain

###