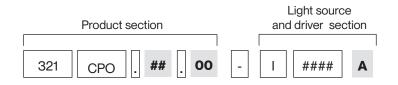

# **REFERENCE COMPOSITION**

# Structure of a standard reference:

## **Product Section**

## Light source and driver section

| - I ### A | This code is provided by ROVASI. It gives information about the driver location.<br>I: built-in                                                     |
|-----------|-----------------------------------------------------------------------------------------------------------------------------------------------------|
|           | This code is provided by ROVASI. It refers to the light source.   Electronic equipment options to choose as detailed in the data sheet.   S: On/Off |
|           | D: DALI-2/switchDIM<br>B: Bluetooth- Casambi.                                                                                                       |