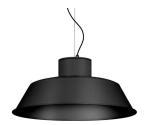

## Available standard colours

04: RAL 7016 Anthracite Grey

01: RAL 9010 Pure White textured

07: RAL 9006 White Aluminium textured

02: RAL 9005 Jet Black textured

80: Corten