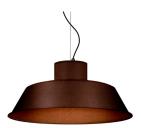

# **CAPELLA OUTDOOR 900**

71°

IP65 Pendant downlights for catenary systems

Note

LED technology and performance data are constantly changing. Current details should therefore be checked with ROVASI in order to ensure that it is still the most up to date reference. Updated data will be supplied on request. [Last revised on 11.05.2025]

# **CAPELLA OUTDOOR**

### **Colour options**

Lampshade and aluminium body podwer painted with textured finish.

Body and lampshade made of aluminium coated with polyester powder along with C4 treatment for corrosion resistance to guarantee further durability. Textured paint finish. Different RAL colour finishes available under request. C5-M special coating for highly corrosive environments is available under request.