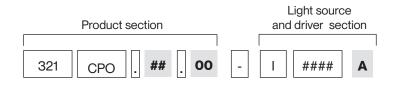

# **REFERENCE COMPOSITION**

## Structure of a standard reference:

## **Product Section**

## Light source and driver section

| - I ### A | This code is provided by ROVASI. It gives information about the driver location.<br>I: built-in                                                     |
|-----------|-----------------------------------------------------------------------------------------------------------------------------------------------------|
|           | This code is provided by ROVASI. It refers to the light source.   Electronic equipment options to choose as detailed in the data sheet.   S: On/Off |
|           | D: DALI-2/switchDIM<br>B: Bluetooth- Casambi.                                                                                                       |