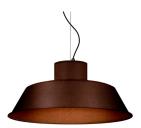

## Available standard colours

04: RAL 7016 Anthracite Grey

01: RAL 9010 Pure White textured

07: RAL 9006 White Aluminium textured

02: RAL 9005 Jet Black textured

80: Corten