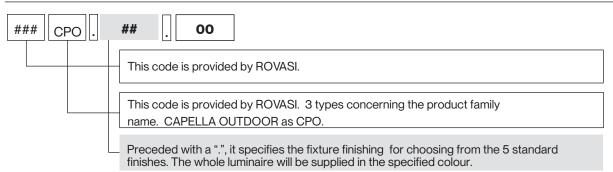

# **REFERENCE COMPOSITION**

## Structure of a standard reference:

## **Product Section**