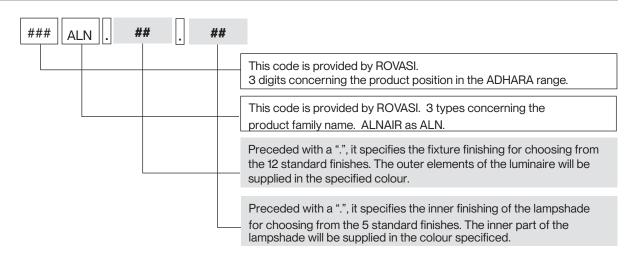

en



2: RAL9005 Jet Black textured 50: Silvered



17: RAL 5024
Pastel Blue textured
50: Silvered



20: RAL 6000 Patina Green textured 50: Silvered



16: RAL 3000 Flame red textured 10: RAL9010 Pure White textured



2: RAL9005 Jet Black textured 40: Copper



16: RAL 3000 Flame red textured 30: Golden



15: RAL 2012 Salmon Orange textured 30: Golden



20: RAL 6000 Patina Green textured 40: Copper



21: RAL 8001: Ochre Brown textured 20: RAL9005 Jet Black textured



18: RAL 5003 Sapphire Blue textured 10: RAL9010 Pure White textured



22: RAL8016 Mahogany Brown textured 30: Golden

# REFERENCE COMPOSITION



#### Structure of a standard reference:



# Product Section | Luminaire with one single colour



#### Product Section | Luminaire with two colours combined: outer and inner



#### Light source and driver section