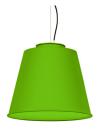

#### 410ALN.01.00

IP20 650°

Pendant downlights with symmetrical light distribution to achieve an effective task or ambient lighting. Lampshade in diameter 400mm.

Lampshade and aluminium body liquid painted with textured finish.

## **Colour options**

Lampshade and aluminium body liquid painted with textured finish. Select from a vast range of colours to perfectly customize your fittings.

#### Some inspirations.

1: RAL9010 Pure White textured 30: Golden

2: RAL9005 Jet Black textured 50: Silvered

17: RAL 5024
Pastel Blue textured
50: Silvered

20: RAL 6000 Patina Green textured 50: Silvered

16: RAL 3000 Flame red textured 10: RAL9010 Pure White textured