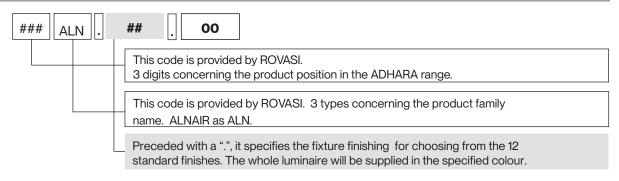

0: Silvered

#### Some inspirations.



1: RAL9010 Pure White textured 30: Golden



2: RAL9005 Jet Black textured 50: Silvered



17: RAL 5024
Pastel Blue textured
50: Silvered



20: RAL 6000 Patina Green textured 50: Silvered



16: RAL 3000 Flame red textured 10: RAL9010 Pure White textured



2: RAL9005 Jet Black textured 40: Copper



16: RAL 3000 Flame red textured 30: Golden



15: RAL 2012 Salmon Orange textured 30: Golden



20: RAL 6000 Patina Green textured 40: Copper



21: RAL 8001: Ochre Brown textured 20: RAL9005 Jet Black textured



18: RAL 5003 Sapphire Blue textured 10: RAL9010 Pure White textured



22: RAL8016 Mahogany Brown textured 30: Golden

# REFERENCE COMPOSITION



#### Structure of a standard reference:



# Product Section | Luminaire with one single colour



#### Product Section | Luminaire with two colours combined: outer and inner



#### Light source and driver section