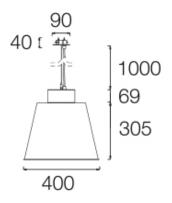

#### 410ALN.01.00

IP20 650°

Pendant downlights with symmetrical light distribution to achieve an effective task or ambient lighting. Lampshade in diameter 400mm.

Lampshade and aluminium body liquid painted with textured finish.

Removable lampshade that can be easily replaced with another design or finish.

Delivered with 1 meter steel cord suspension as standard and black electronic wire. Mounted to the ceiling with a recessed base with two fixing points.