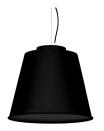

#### 410ALN.01.00

IP20 650°

Pendant downlights with symmetrical light distribution to achieve an effective task or ambient lighting. Lampshade in diameter 400mm.

Lampshade and aluminium body liquid painted with textured finish.

# One single colour

1: RAL9010 Pure White textured

2: RAL9005 Jet Black textured

13: RAL 1023 Traffic Yellow textured

14: RAL 1037 Sun Yellow textured

15: RAL 2012 Salmon Orange textured

16: RAL 3000 Flame red textured