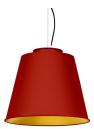

2: RAL9005 Jet Black textured 40: Copper

16: RAL 3000 Flame red textured 30: Golden

15: RAL 2012 Salmon Orange textured 30: Golden

20: RAL 6000 Patina Green textured 40: Copper

21: RAL 8001: Ochre Brown textured 20: RAL9005 Jet Black textured