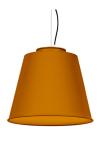

#### 410ALN.01.00

IP20 650°

Pendant downlights with symmetrical light distribution to achieve an effective task or ambient lighting. Lampshade in diameter 400mm.

Lampshade and aluminium body liquid painted with textured finish.

## **Colour options**

Lampshade and aluminium body liquid painted with textured finish. Select from a vast range of colours to perfectly customize your fittings.

#### Some inspirations.

1: RAL9010 Pure White textured 30: Golden

2: RAL9005 Jet Black textured 50: Silvered

17: RAL 5024
Pastel Blue textured
50: Silvered

20: RAL 6000 Patina Green textured 50: Silvered

16: RAL 3000 Flame red textured 10: RAL9010 Pure White textured