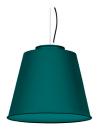

#### 410ALN.01.00

IP20 650°

Pendant downlights with symmetrical light distribution to achieve an effective task or ambient lighting. Lampshade in diameter 400mm.

Lampshade and aluminium body liquid painted with textured finish.

## **Colour options**

Lampshade and aluminium body liquid painted with textured finish. Select from a vast range of colours to perfectly customize your fittings.

#### Some inspirations.

1: RAL9010 Pure White textured 30: Golden

2: RAL9005 Jet Black textured 50: Silvered

17: RAL 5024
Pastel Blue textured
50: Silvered

20: RAL 6000 Patina Green textured 50: Silvered

16: RAL 3000 Flame red textured 10: RAL9010 Pure White textured