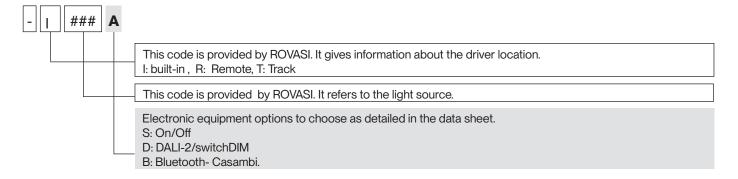

# REFERENCE COMPOSITION

#### Structure of a standard reference:

#### **Electronic Equipment**

W/O electronic equipment W/O lighting source

#### Upgradeable, Replaceable, Repairable

Note

LED technology and performance data are constantly changing. Current details should therefore be checked with ROVASI in order to ensure that it is still the most up to date reference. Updated data will be supplied on request. [Last revised on 26.07.2025]