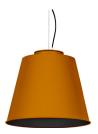

# One single colour

1: RAL9010 Pure White textured

2: RAL9005 Jet Black textured

13: RAL 1023 Traffic Yellow textured

14: RAL 1037 Sun Yellow textured

15: RAL 2012 Salmon Orange textured

16: RAL 3000 Flame red textured