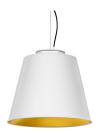

#### Two colours combined / outer and inner

Select from a vast range of colours to perfectly customize your fittings. You can choose a RAL colour for the exterior of your lampshade and pair it with various finishes for the interior.

#### Inner finishes.

10: RAL 9010 Pure White

20: RAL9005 Jet Black

30: Golden

40: Copper

50: Silvered

#### Some inspirations.

1: RAL9010 Pure White textured 30: Golden

2: RAL9005 Jet Black textured 50: Silvered

17: RAL 5024
Pastel Blue textured
50: Silvered

20: RAL 6000 Patina Green textured 50: Silvered

16: RAL 3000 Flame red textured 10: RAL9010 Pure White textured