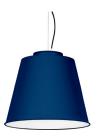

17: RAL 5024 Pastel Blue textured

18: RAL 5003 Sapphire Blue textured

19: RAL 6018 Yellow Green textured

20: RAL 6000 Patina Green textured

21: RAL 8001: Ochre Brown textured

22: RAL8016 Mahogany Brown textured