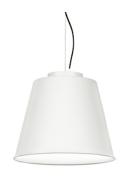

#### 410ALN.01.00

IP20 650°

Pendant downlights with symmetrical light distribution to achieve an effective task or ambient lighting. Lampshade in diameter 400mm.

Lampshade and aluminium body liquid painted with textured finish.

# ALNAIR Pendant downlights