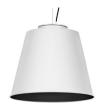

#### 410ALN.01.00

IP20 650°

Pendant downlights with symmetrical light distribution to achieve an effective task or ambient lighting. Lampshade in diameter 400mm.

Lampshade and aluminium body liquid painted with textured finish.

Removable lampshade that can be easily replaced with another design or finish.

Delivered with 1 meter steel cord suspension as standard and black electronic wire. Mounted to the ceiling with a recessed base with two fixing points.