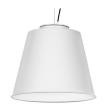

#### 410ALN.01.00

IP20 650°

Pendant downlights with symmetrical light distribution to achieve an effective task or ambient lighting. Lampshade in diameter 400mm.

Lampshade and aluminium body liquid painted with textured finish.

Removable lampshade that can be easily replaced with another design or finish.

Delivered with 1 meter steel cord suspension as standard and black electronic wire. Mounted to the ceiling with a recessed base with two fixing points.