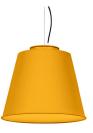

#### 410ALN.01.00

IP20 650°

Pendant downlights with symmetrical light distribution to achieve an effective task or ambient lighting. Lampshade in diameter 400mm.

Lampshade and aluminium body liquid painted with textured finish.

# One single colour

1: RAL9010 Pure White textured

2: RAL9005 Jet Black textured

13: RAL 1023 Traffic Yellow textured

14: RAL 1037 Sun Yellow textured

15: RAL 2012 Salmon Orange textured

16: RAL 3000 Flame red textured