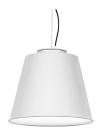

#### 410ALN.01.00

IP20 650°

Pendant downlights with symmetrical light distribution to achieve an effective task or ambient lighting. Lampshade in diameter 400mm.

Lampshade and aluminium body liquid painted with textured finish.

# One single colour

1: RAL9010 Pure White textured

2: RAL9005 Jet Black textured

13: RAL 1023 Traffic Yellow textured

14: RAL 1037 Sun Yellow textured

15: RAL 2012 Salmon Orange textured

16: RAL 3000 Flame red textured