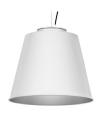

#### 410ALN.01.00

IP20 650°

Pendant downlights with symmetrical light distribution to achieve an effective task or ambient lighting. Lampshade in diameter 400mm.

Lampshade and aluminium body liquid painted with textured finish.

Removable lampshade that can be easily replaced with another design or finish.

Delivered with 1 meter steel cord suspension as standard and black electronic wire. Mounted to the ceiling with a recessed base with two fixing points.

# One single colour

1: RAL9010 Pure White textured

2: RAL9005 Jet Black textured

13: RAL 1023 Traffic Yellow textured

14: RAL 1037 Sun Yellow textured

15: RAL 2012 Salmon Orange textured

16: RAL 3000 Flame red textured