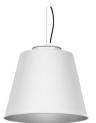

#### 410ALN.01.00

IP20 650°

Pendant downlights with symmetrical light distribution to achieve an effective task or ambient lighting. Lampshade in diameter 400mm.

Lampshade and aluminium body liquid painted with textured finish.

Removable lampshade that can be easily replaced with another design or finish.

Delivered with 1 meter steel cord suspension as standard and black electronic wire. Mounted to the ceiling with a recessed base with two fixing points.

# One single colour

1: RAL9010 Pure White textured

2: RAL9005 Jet Black textured

13: RAL 1023 Traffic Yellow textured

14: RAL 1037 Sun Yellow textured

15: RAL 2012 Salmon Orange textured

16: RAL 3000 Flame red textured