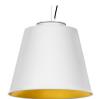

#### Two colours combined / outer and inner

Select from a vast range of colours to perfectly customize your fittings. You can choose a RAL colour for the exterior of your lampshade and pair it with various finishes for the interior.

#### Inner finishes.

10: RAL 9010 Pure White

20: RAL9005 Jet Black

30: Golden

40: Copper

50: Silvered

#### Some inspirations.

1: RAL9010 Pure White textured 30: Golden

2: RAL9005 Jet Black textured 50: Silvered

17: RAL 5024
Pastel Blue textured
50: Silvered

20: RAL 6000 Patina Green textured 50: Silvered

16: RAL 3000 Flame red textured 10: RAL9010 Pure White textured