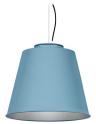

# One single colour

1: RAL9010 Pure White textured

2: RAL9005 Jet Black textured

13: RAL 1023 Traffic Yellow textured

14: RAL 1037 Sun Yellow textured

15: RAL 2012 Salmon Orange textured

16: RAL 3000 Flame red textured

17: RAL 5024 Pastel Blue textured

18: RAL 5003 Sapphire Blue textured

19: RAL 6018 Yellow Green textured

20: RAL 6000 Patina Green textured

21: RAL 8001: Ochre Brown textured

22: RAL8016 Mahogany Brown textured