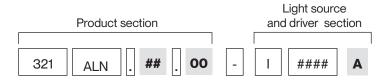

# REFERENCE COMPOSITION

#### Structure of a standard reference:

# Product Section | Luminaire with one single colour