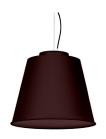

#### 410ALN.01.00

IP20 650°

Pendant downlights with symmetrical light distribution to achieve an effective task or ambient lighting. Lampshade in diameter 400mm.

Lampshade and aluminium body liquid painted with textured finish.

## **Colour options**

Lampshade and aluminium body liquid painted with textured finish. Select from a vast range of colours to perfectly customize your fittings.

#### Some inspirations.

1: RAL9010 Pure White textured 30: Golden

2: RAL9005 Jet Black textured 50: Silvered

17: RAL 5024
Pastel Blue textured
50: Silvered

20: RAL 6000 Patina Green textured 50: Silvered

16: RAL 3000 Flame red textured 10: RAL9010 Pure White textured