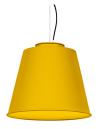

#### 410ALN.01.00

IP20 650°

Pendant downlights with symmetrical light distribution to achieve an effective task or ambient lighting. Lampshade in diameter 400mm.

Lampshade and aluminium body liquid painted with textured finish.

# One single colour

1: RAL9010 Pure White textured

2: RAL9005 Jet Black textured

13: RAL 1023 Traffic Yellow textured

14: RAL 1037 Sun Yellow textured

15: RAL 2012 Salmon Orange textured

16: RAL 3000 Flame red textured