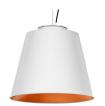

#### Two colours combined / outer and inner

Select from a vast range of colours to perfectly customize your fittings. You can choose a RAL colour for the exterior of your lampshade and pair it with various finishes for the interior.

#### Inner finishes.

10: RAL 9010 Pure White

20: RAL9005 Jet Black

30: Golden

40: Copper

50: Silvered

#### Some inspirations.

1: RAL9010 Pure White textured 30: Golden

2: RAL9005 Jet Black textured 50: Silvered

17: RAL 5024
Pastel Blue textured
50: Silvered

20: RAL 6000 Patina Green textured 50: Silvered

16: RAL 3000 Flame red textured 10: RAL9010 Pure White textured