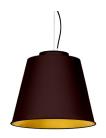

#### 410ALN.01.00

IP20 650°

Pendant downlights with symmetrical light distribution to achieve an effective task or ambient lighting. Lampshade in diameter 400mm.

Lampshade and aluminium body liquid painted with textured finish.

Removable lampshade that can be easily replaced with another design or finish.

Delivered with 1 meter steel cord suspension as standard and black electronic wire. Mounted to the ceiling with a recessed base with two fixing points.

## **Colour options**

Lampshade and aluminium body liquid painted with textured finish. Select from a vast range of colours to perfectly customize your fittings.