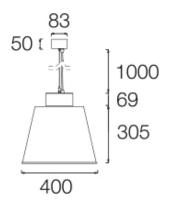

#### 430ALN.01.00

Pendant downlights with symmetrical light distribution to achieve an effective task or ambient lighting. Lampshade in diameter 400mm.

Lampshade and aluminium body liquid painted with textured finish.

Removable lampshade that can be easily replaced with another design or finish.

Delivered with 1 meter steel cord suspension as standard and black electronic wire. Mounted to the ceiling by surface-mounted cylindrical ceiling rose with two fixing points.