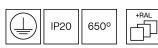

Lamp not included, recommended lamp: E27 LED.

Luminaire connected power: Max 15 W Light source luminous flux: Retrofit Light source power: Max 15 W

**CRI:** Retrofit

Colour Temperature: Retrofit

Beam Angle: .º

LED reliability at nominal Ta = 25°C: Retrofit

Photobiological safety group: 0

This product contains a light source of energy efficiency class Retrofit