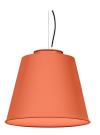

#### 430ALN.01.00

Pendant downlights with symmetrical light distribution to achieve an effective task or ambient lighting. Lampshade in diameter 400mm.

Lampshade and aluminium body liquid painted with textured finish.

# One single colour

1: RAL9010 Pure White textured

2: RAL9005 Jet Black textured

13: RAL 1023 Traffic Yellow textured

14: RAL 1037 Sun Yellow textured

15: RAL 2012 Salmon Orange textured

16: RAL 3000 Flame red textured

#### Some inspirations.

1: RAL9010 Pure White textured 30: Golden

2: RAL9005 Jet Black textured 50: Silvered

17: RAL 5024
Pastel Blue textured
50: Silvered

20: RAL 6000 Patina Green textured 50: Silvered

16: RAL 3000 Flame red textured 10: RAL9010 Pure White textured