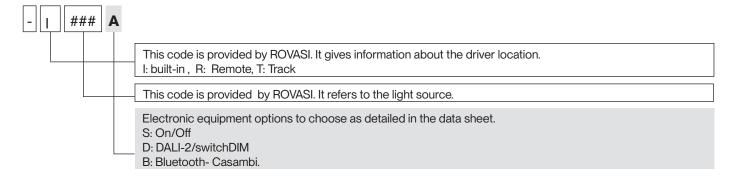

# REFERENCE COMPOSITION

#### Structure of a standard reference:

#### Light source and driver section

#### **Electronic Equipment**

W/O electronic equipment W/O lighting source