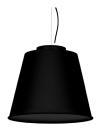

# **ALNAIR**

#### 430ALN.01.00

Pendant downlights with symmetrical light distribution to achieve an effective task or ambient lighting. Lampshade in diameter 400mm.

Lampshade and aluminium body liquid painted with textured finish.

# ALNAIR Pendant downlights