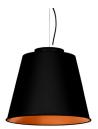

2: RAL9005 Jet Black textured 40: Copper

16: RAL 3000 Flame red textured 30: Golden

15: RAL 2012 Salmon Orange textured 30: Golden

20: RAL 6000 Patina Green textured 40: Copper

21: RAL 8001: Ochre Brown textured 20: RAL9005 Jet Black textured