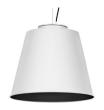

# **ALNAIR**

#### 430ALN.01.00

Pendant downlights with symmetrical light distribution to achieve an effective task or ambient lighting. Lampshade in diameter 400mm.

Lampshade and aluminium body liquid painted with textured finish.

# One single colour

1: RAL9010 Pure White textured

2: RAL9005 Jet Black textured

13: RAL 1023 Traffic Yellow textured

14: RAL 1037 Sun Yellow textured

15: RAL 2012 Salmon Orange textured

16: RAL 3000 Flame red textured