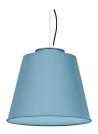

#### 430ALN.01.00

Pendant downlights with symmetrical light distribution to achieve an effective task or ambient lighting. Lampshade in diameter 400mm.

Lampshade and aluminium body liquid painted with textured finish.

17: RAL 5024 Pastel Blue textured

18: RAL 5003 Sapphire Blue textured

19: RAL 6018 Yellow Green textured

20: RAL 6000 Patina Green textured

21: RAL 8001: Ochre Brown textured

22: RAL8016 Mahogany Brown textured

#### Some inspirations.

1: RAL9010 Pure White textured 30: Golden

2: RAL9005 Jet Black textured 50: Silvered

17: RAL 5024
Pastel Blue textured
50: Silvered

20: RAL 6000 Patina Green textured 50: Silvered

16: RAL 3000 Flame red textured 10: RAL9010 Pure White textured