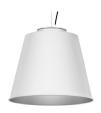

#### 430ALN.01.00

Pendant downlights with symmetrical light distribution to achieve an effective task or ambient lighting. Lampshade in diameter 400mm.

Lampshade and aluminium body liquid painted with textured finish.

Removable lampshade that can be easily replaced with another design or finish.

Delivered with 1 meter steel cord suspension as standard and black electronic wire. Mounted to the ceiling by surface-mounted cylindrical ceiling rose with two fixing points.

# One single colour

1: RAL9010 Pure White textured

2: RAL9005 Jet Black textured

13: RAL 1023 Traffic Yellow textured

14: RAL 1037 Sun Yellow textured

15: RAL 2012 Salmon Orange textured

16: RAL 3000 Flame red textured