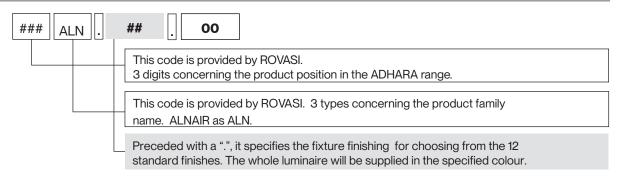

# REFERENCE COMPOSITION

#### Structure of a standard reference:

# Product Section | Luminaire with one single colour

#### Product Section | Luminaire with two colours combined: outer and inner

#### Light source and driver section