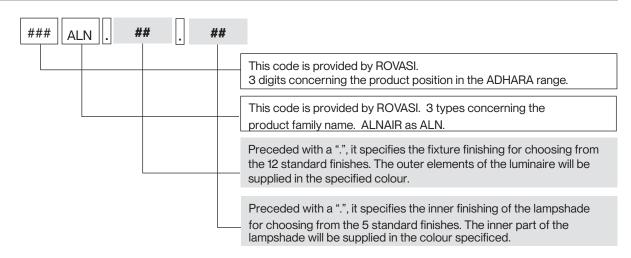

# REFERENCE COMPOSITION

#### Structure of a standard reference:

# Product Section | Luminaire with one single colour

#### Product Section | Luminaire with two colours combined: outer and inner