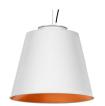

#### 430ALN.01.00

Pendant downlights with symmetrical light distribution to achieve an effective task or ambient lighting. Lampshade in diameter 400mm.

Lampshade and aluminium body liquid painted with textured finish.

Removable lampshade that can be easily replaced with another design or finish.

Delivered with 1 meter steel cord suspension as standard and black electronic wire. Mounted to the ceiling by surface-mounted cylindrical ceiling rose with two fixing points.

#### Two colours combined / outer and inner

Select from a vast range of colours to perfectly customize your fittings. You can choose a RAL colour for the exterior of your lampshade and pair it with various finishes for the interior.

#### Some inspirations.

1: RAL9010 Pure White textured 30: Golden

2: RAL9005 Jet Black textured 50: Silvered

17: RAL 5024
Pastel Blue textured
50: Silvered

20: RAL 6000 Patina Green textured 50: Silvered

16: RAL 3000 Flame red textured 10: RAL9010 Pure White textured