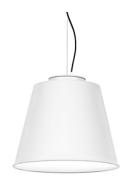

#### 430ALN.01.00

Pendant downlights with symmetrical light distribution to achieve an effective task or ambient lighting. Lampshade in diameter 400mm.

Lampshade and aluminium body liquid painted with textured finish.

Removable lampshade that can be easily replaced with another design or finish.

Delivered with 1 meter steel cord suspension as standard and black electronic wire. Mounted to the ceiling by surface-mounted cylindrical ceiling rose with two fixing points.