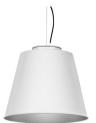

#### 430ALN.01.00

Pendant downlights with symmetrical light distribution to achieve an effective task or ambient lighting. Lampshade in diameter 400mm.

Lampshade and aluminium body liquid painted with textured finish.

Removable lampshade that can be easily replaced with another design or finish.

Delivered with 1 meter steel cord suspension as standard and black electronic wire. Mounted to the ceiling by surface-mounted cylindrical ceiling rose with two fixing points.

# One single colour

1: RAL9010 Pure White textured

2: RAL9005 Jet Black textured

13: RAL 1023 Traffic Yellow textured

14: RAL 1037 Sun Yellow textured

15: RAL 2012 Salmon Orange textured

16: RAL 3000 Flame red textured