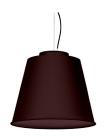

# **ALNAIR**

#### 430ALN.01.00

Pendant downlights with symmetrical light distribution to achieve an effective task or ambient lighting. Lampshade in diameter 400mm.

Lampshade and aluminium body liquid painted with textured finish.

# One single colour

1: RAL9010 Pure White textured

2: RAL9005 Jet Black textured

13: RAL 1023 Traffic Yellow textured

14: RAL 1037 Sun Yellow textured

15: RAL 2012 Salmon Orange textured

16: RAL 3000 Flame red textured