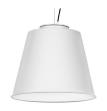

# **ALNAIR**

#### 430ALN.01.00

Pendant downlights with symmetrical light distribution to achieve an effective task or ambient lighting. Lampshade in diameter 400mm.

Lampshade and aluminium body liquid painted with textured finish.

# One single colour

1: RAL9010 Pure White textured

2: RAL9005 Jet Black textured

13: RAL 1023 Traffic Yellow textured

14: RAL 1037 Sun Yellow textured

15: RAL 2012 Salmon Orange textured

16: RAL 3000 Flame red textured