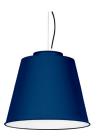

# **ALNAIR**

#### 430ALN.01.00

Pendant downlights with symmetrical light distribution to achieve an effective task or ambient lighting. Lampshade in diameter 400mm.

Lampshade and aluminium body liquid painted with textured finish.

Removable lampshade that can be easily replaced with another design or finish.

Delivered with 1 meter steel cord suspension as standard and black electronic wire. Mounted to the ceiling by surface-mounted cylindrical ceiling rose with two fixing points.