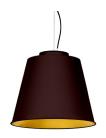

#### Two colours combined / outer and inner

Select from a vast range of colours to perfectly customize your fittings. You can choose a RAL colour for the exterior of your lampshade and pair it with various finishes for the interior.

#### Inner finishes.

10: RAL 9010 Pure White

20: RAL9005 Jet Black

30: Golden

40: Copper

50: Silvered

#### Some inspirations.

1: RAL9010 Pure White textured 30: Golden

2: RAL9005 Jet Black textured 50: Silvered

17: RAL 5024
Pastel Blue textured
50: Silvered

20: RAL 6000 Patina Green textured 50: Silvered

16: RAL 3000 Flame red textured 10: RAL9010 Pure White textured

2: RAL9005 Jet Black textured 40: Copper

16: RAL 3000 Flame red textured 30: Golden

15: RAL 2012 Salmon Orange textured 30: Golden

20: RAL 6000 Patina Green textured 40: Copper

21: RAL 8001: Ochre Brown textured 20: RAL9005 Jet Black textured

18: RAL 5003 Sapphire Blue textured 10: RAL9010 Pure White textured

22: RAL8016 Mahogany Brown textured 30: Golden