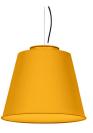

#### 430ALN.01.00

Pendant downlights with symmetrical light distribution to achieve an effective task or ambient lighting. Lampshade in diameter 400mm.

Lampshade and aluminium body liquid painted with textured finish.

# One single colour

1: RAL9010 Pure White textured

2: RAL9005 Jet Black textured

13: RAL 1023 Traffic Yellow textured

14: RAL 1037 Sun Yellow textured

15: RAL 2012 Salmon Orange textured

16: RAL 3000 Flame red textured

#### Some inspirations.

1: RAL9010 Pure White textured 30: Golden

2: RAL9005 Jet Black textured 50: Silvered

17: RAL 5024
Pastel Blue textured
50: Silvered

20: RAL 6000 Patina Green textured 50: Silvered

16: RAL 3000 Flame red textured 10: RAL9010 Pure White textured