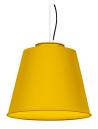

# **ALNAIR**

#### 430ALN.01.00

Pendant downlights with symmetrical light distribution to achieve an effective task or ambient lighting. Lampshade in diameter 400mm.

Lampshade and aluminium body liquid painted with textured finish.

# ALNAIR Pendant downlights