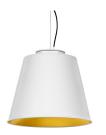

#### 430ALN.01.00

Pendant downlights with symmetrical light distribution to achieve an effective task or ambient lighting. Lampshade in diameter 400mm.

Lampshade and aluminium body liquid painted with textured finish.

Removable lampshade that can be easily replaced with another design or finish.

Delivered with 1 meter steel cord suspension as standard and black electronic wire. Mounted to the ceiling by surface-mounted cylindrical ceiling rose with two fixing points.

#### Two colours combined / outer and inner

Select from a vast range of colours to perfectly customize your fittings. You can choose a RAL colour for the exterior of your lampshade and pair it with various finishes for the interior.

#### Some inspirations.

1: RAL9010 Pure White textured 30: Golden

2: RAL9005 Jet Black textured 50: Silvered

17: RAL 5024
Pastel Blue textured
50: Silvered

20: RAL 6000 Patina Green textured 50: Silvered

16: RAL 3000 Flame red textured 10: RAL9010 Pure White textured