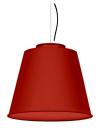

#### 430ALN.01.00

Pendant downlights with symmetrical light distribution to achieve an effective task or ambient lighting. Lampshade in diameter 400mm.

Lampshade and aluminium body liquid painted with textured finish.

# One single colour

1: RAL9010 Pure White textured

2: RAL9005 Jet Black textured

13: RAL 1023 Traffic Yellow textured

14: RAL 1037 Sun Yellow textured

15: RAL 2012 Salmon Orange textured

16: RAL 3000 Flame red textured

#### Some inspirations.

1: RAL9010 Pure White textured 30: Golden

2: RAL9005 Jet Black textured 50: Silvered

17: RAL 5024
Pastel Blue textured
50: Silvered

20: RAL 6000 Patina Green textured 50: Silvered

16: RAL 3000 Flame red textured 10: RAL9010 Pure White textured