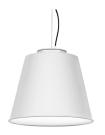

# **ALNAIR**

#### 430ALN.01.00

Pendant downlights with symmetrical light distribution to achieve an effective task or ambient lighting. Lampshade in diameter 400mm.

Lampshade and aluminium body liquid painted with textured finish.

# ALNAIR Pendant downlights