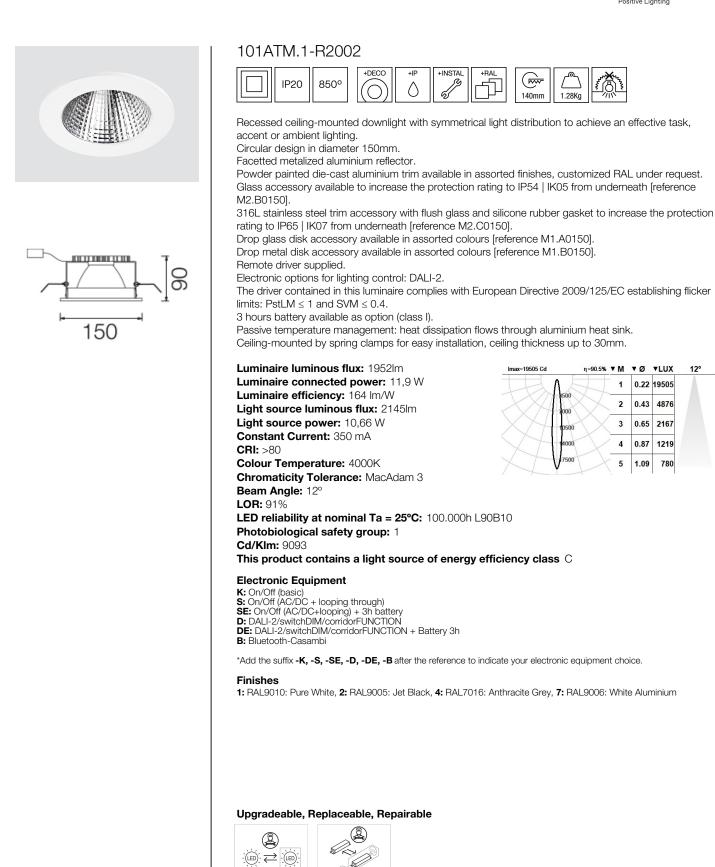

## **ROVASI S.L.** Ronda de la Font Grossa, 15 Pol. Ind. La Gavarra

08540 Centelles | Barcelona

+INSTAL

as in the second second

+RAI

(🗼

140mm

Imax=19505 Cd

η=90.5% ▼Μ ▼Ø ▼LUX

0.22 19505

780

0.65 2167

1

2 0.43 4876

3

4 0.87 1219

5 1.09

500

000

12°

1.28Kg