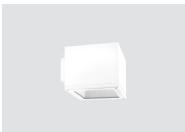

5 years guarantee

BSI Cert ISO 9001:2015 - nºFM 39346 BSI Cert ISO 14001:2015 - nºEMS 554685

Cubic design in 212mm x 212mm.

101TMS.1.01-I2096

Protection rating against dust and moisture: entire IP65.

Surface mounted fixtures with symmetrical light distribution. Wall fixtures with light emission on one side.