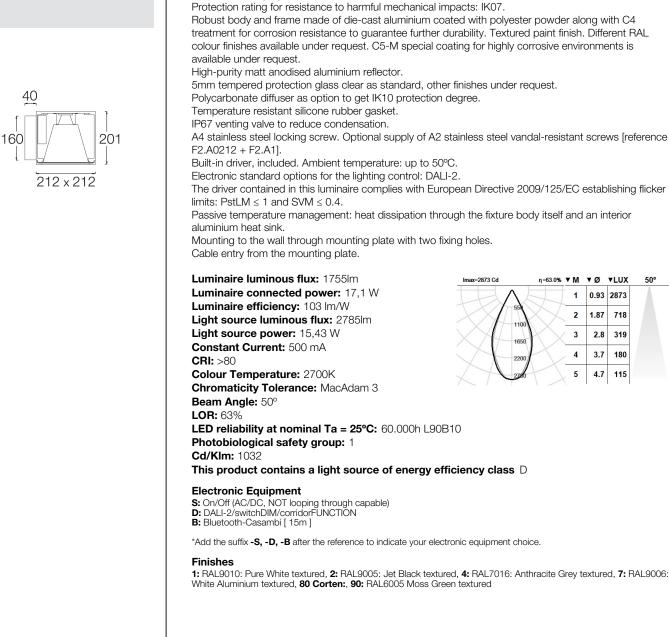

5 years guarantee

BSI Cert ISO 9001:2015 - nºFM 39346 BSI Cert ISO 14001:2015 - nºEMS 554685

Cubic design in 212mm x 212mm.

101TMS.1.01-I2096

Protection rating against dust and moisture: entire IP65.

Surface mounted fixtures with symmetrical light distribution. Wall fixtures with light emission on one side.