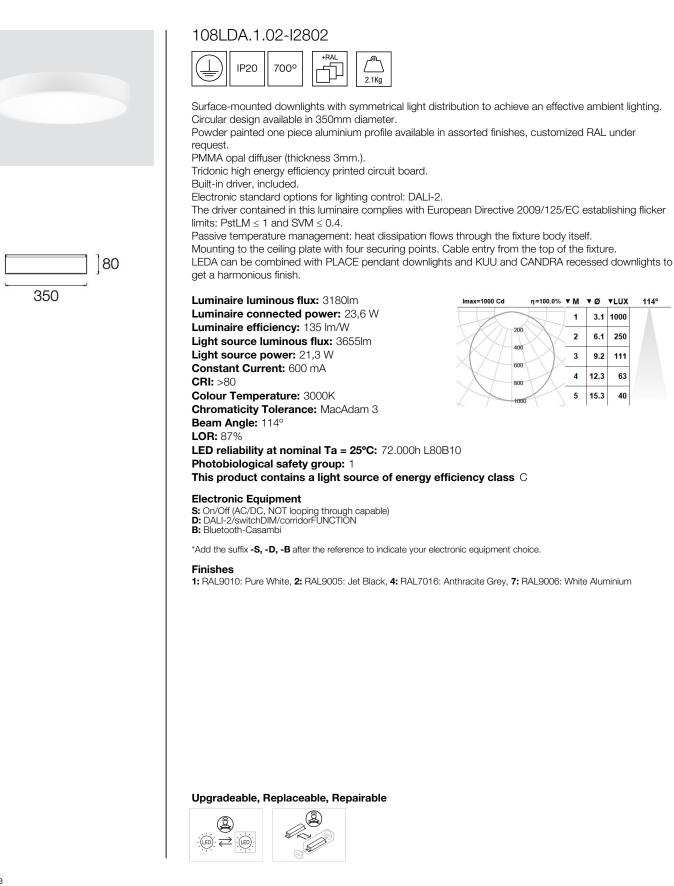

## LEDA

η=100.0% ▼M ▼Ø ▼LUX

1 3.1 1000

2

3 9.2

4 12.3 63

5 15.3 40

200

400

600

800

114°

250 6.1

111

Note

5 years guarantee