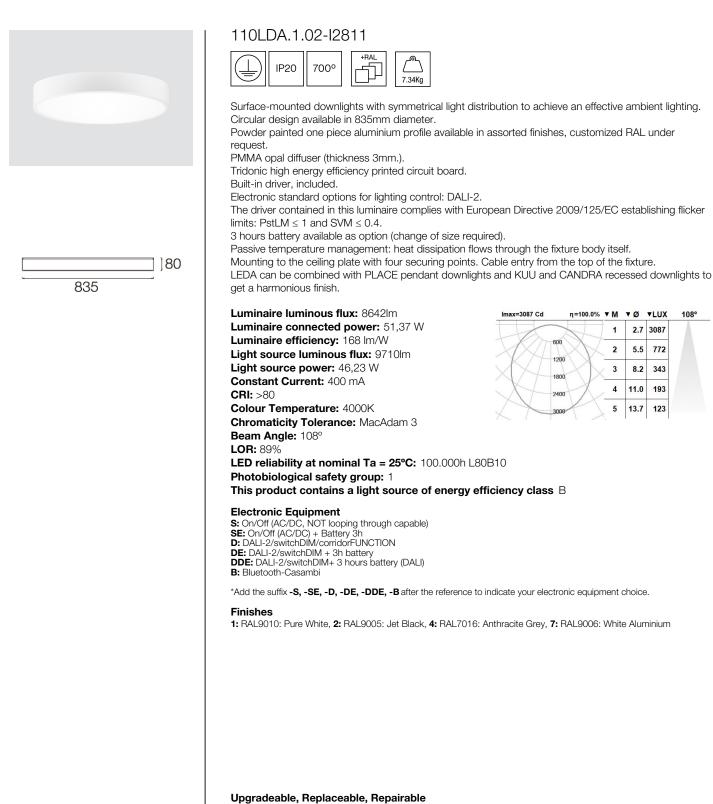

## Contact

Imax=3087 Cd

600

1200

1800

2400

η=100.0% ▼M ▼Ø ▼LUX

1

2 5.5 772

3 8.2 343

4 11.0 193

5 13.7 123

2.7 3087

108°

T. +34 93 881 35 12 T. +34 93 881 37 13 info@rovasi.com www.rovasi.com