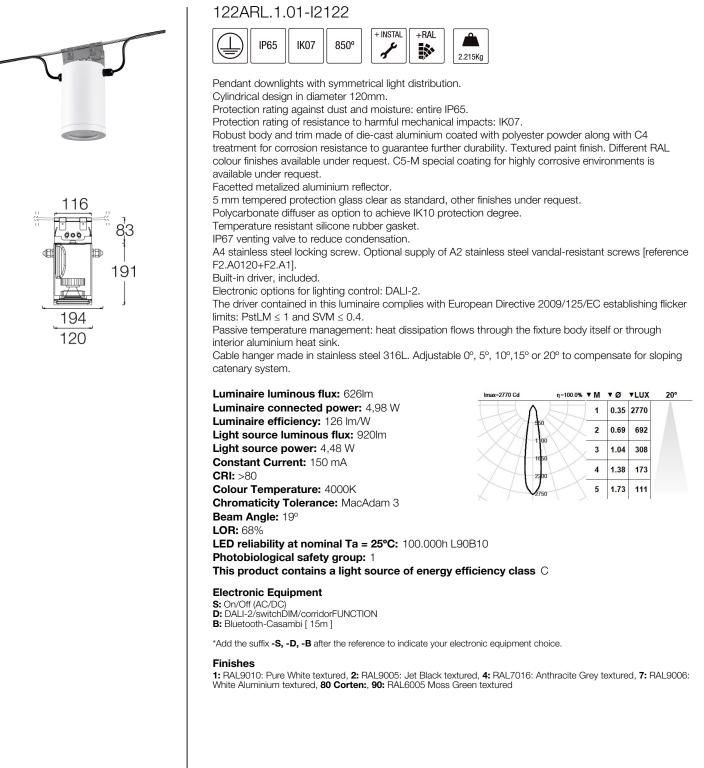

## AERIAL IP65 Pendant downlights for catenary systems





## Upgradeable, Replaceable, Repairable



Note

LED technology and performance data are constantly changing. Current details should therefore be checked with ROVASI in order to ensure that it is still the most up to date reference. Updated data will be supplied on request. [Last revised on 07.07.2025]

5 years guarantee

СС BSI Cert ISO 9001:2015 - nºFM 39346 BSI Cert ISO 14001:2015 - nºEMS 554685 ROVASI S.L.

Pol. Ind. La Gavarra

Spain

Ronda de la Font Grossa, 15

08540 Centelles | Barcelona

## Contact

T. +34 93 881 35 12 T. +34 93 881 37 13

info@rovasi.com www.rovasi.com