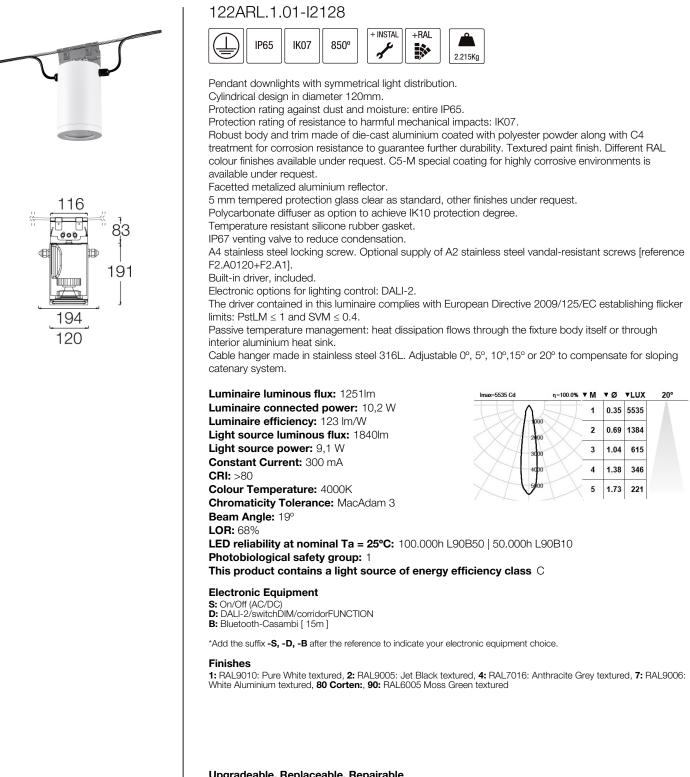

## AERIAL IP65 Pendant downlights for catenary systems





## Upgradeable, Replaceable, Repairable



Note

LED technology and performance data are constantly changing. Current details should therefore be checked with ROVASI in order to ensure that it is still the most up to date reference. Updated data will be supplied on request. [Last revised on 07.07.2025]

5 years guarantee

BSI Cert ISO 9001:2015 - nºFM 39346 BSI Cert ISO 14001:2015 - nºEMS 554685 **ROVASI S.L.** 

Pol. Ind. La Gavarra

Spain

Ronda de la Font Grossa, 15

08540 Centelles | Barcelona

## Contact

T. +34 93 881 35 12 T. +34 93 881 37 13 info@rovasi.com www.rovasi.com