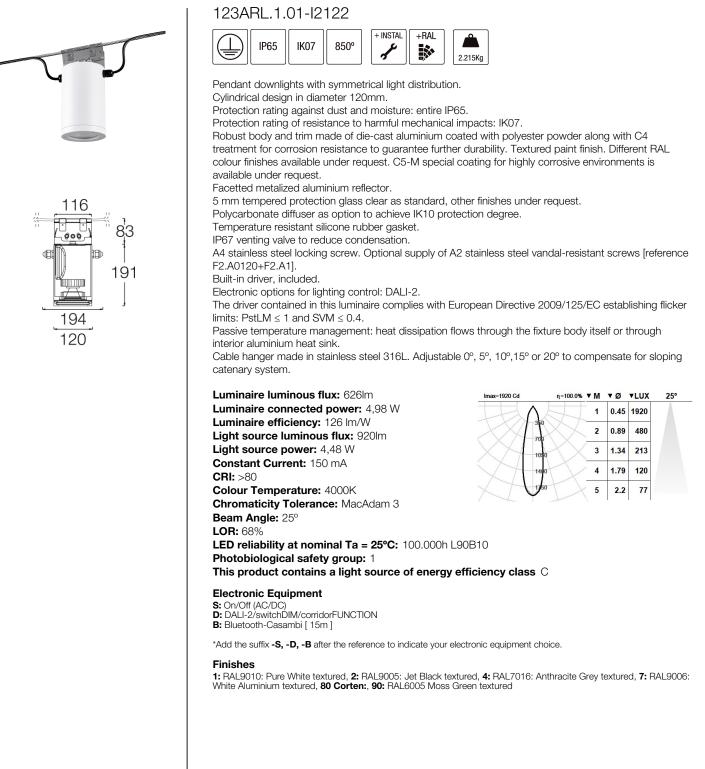

## AERIAL IP65 Pendant downlights for catenary systems





Upgradeable, Replaceable, Repairable



Note

LED technology and performance data are constantly changing. Current details should therefore be checked with ROVASI in order to ensure that it is still the most up to date reference. Updated data will be supplied on request. [Last revised on 07.07.2025]

5 years guarantee

**L C** BSI Cert ISO 9001:2015 - nºFM 39346 BSI Cert ISO 14001:2015 - nºEMS 554685 ROVASI S.L.

Pol. Ind. La Gavarra

Spain

Ronda de la Font Grossa, 15

08540 Centelles | Barcelona

## Contact

T. +34 93 881 35 12 T. +34 93 881 37 13 info@rovasi.com www.rovasi.com