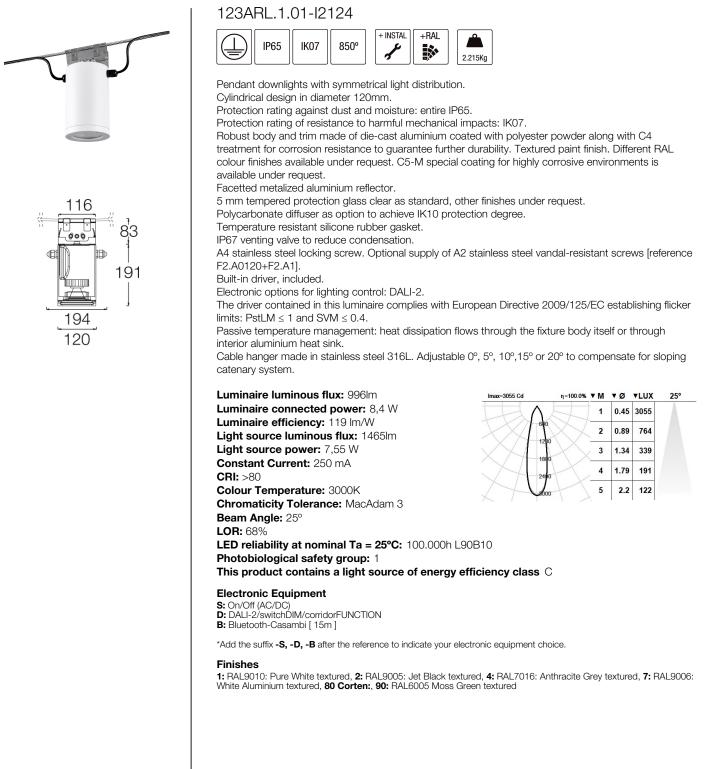

## AERIAL IP65 Pendant downlights for catenary systems





## Upgradeable, Replaceable, Repairable



Note

LED technology and performance data are constantly changing. Current details should therefore be checked with ROVASI in order to ensure that it is still the most up to date reference. Updated data will be supplied on request. [Last revised on 07.07.2025]

5 years guarantee

**L C** BSI Cert ISO 9001:2015 - nºFM 39346 BSI Cert ISO 14001:2015 - nºEMS 554685 ROVASI S.L.

Pol. Ind. La Gavarra

Spain

Ronda de la Font Grossa, 15

08540 Centelles | Barcelona

## Contact

T. +34 93 881 35 12 T. +34 93 881 37 13 info@rovasi.com www.rovasi.com