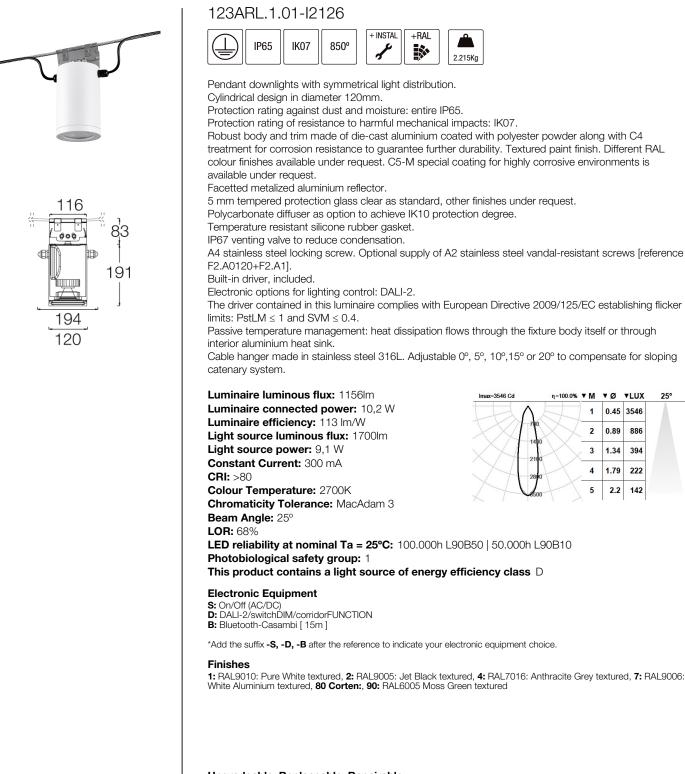

## AERIAL IP65 Pendant downlights for catenary systems





## Upgradeable, Replaceable, Repairable



Note

LED technology and performance data are constantly changing. Current details should therefore be checked with ROVASI in order to ensure that it is still the most up to date reference. Updated data will be supplied on request. [Last revised on 07.07.2025]

5 years guarantee

BSI Cert ISO 9001:2015 - nºFM 39346 BSI Cert ISO 14001:2015 - nºEMS 554685 ROVASI S.L.

Pol. Ind. La Gavarra

Spain

Ronda de la Font Grossa, 15

08540 Centelles | Barcelona

## Contact

T. +34 93 881 35 12 T. +34 93 881 37 13 info@rovasi.com www.rovasi.com