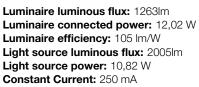

Highly efficient linear printed circuit board.

Accessories available to create customized linear systems.

Built-in driver, included.

Electronic options for lighting control: DALI-2.

The driver contained in this luminaire complies with European Directive 2009/125/EC establishing flicker limits: PstLM  $\leq$  1 and SVM  $\leq$  0.4.

Passive temperature management. Wall mounted by mounting brackets.

It is possible to combine different lengths and junction modules in different ways to create customized systems.

lmax=534 Cd

100

300

η=100.0% ▼ M ▼ Ø ▼LUX

1 2.0

2 4.1 134

3 6.1

4 8.2 33

5 10.2 21 91°

534

**CRI:** >80

Colour Temperature: 2700K

Chromaticity Tolerance: MacAdam 3

Beam Angle: 91° **LOR:** 63%

LED reliability at nominal Ta = 25°C: 100.000h L80B10

Photobiological safety group: 0

**Cd/Klm:** 443

This product contains a light source of energy efficiency class C