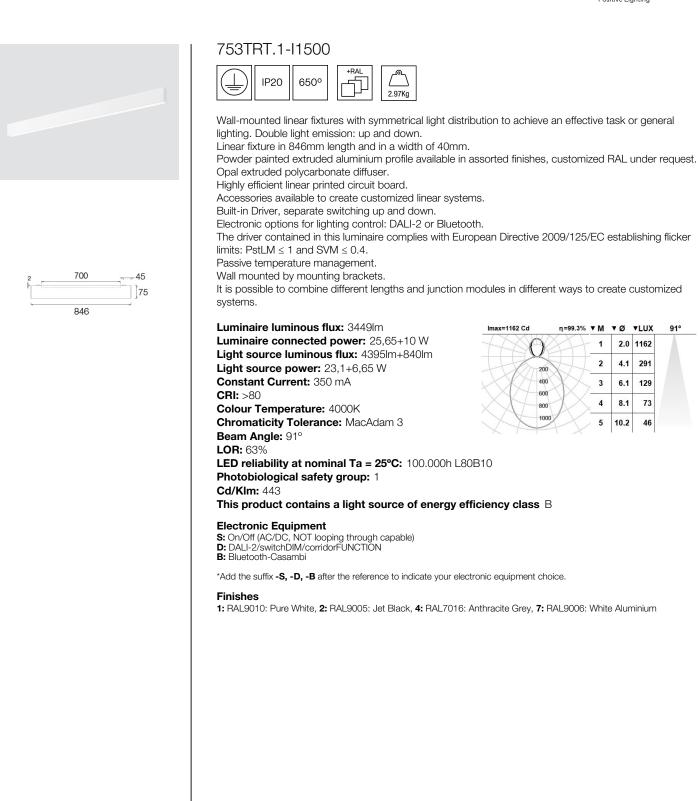

n=99.3% ▼M ▼Ø ▼LUX

1

2 4.1 291

3 6.1 129

4

5 10.2 46

200

400

600

800

1000

2.0 1162

73 8.1

91°