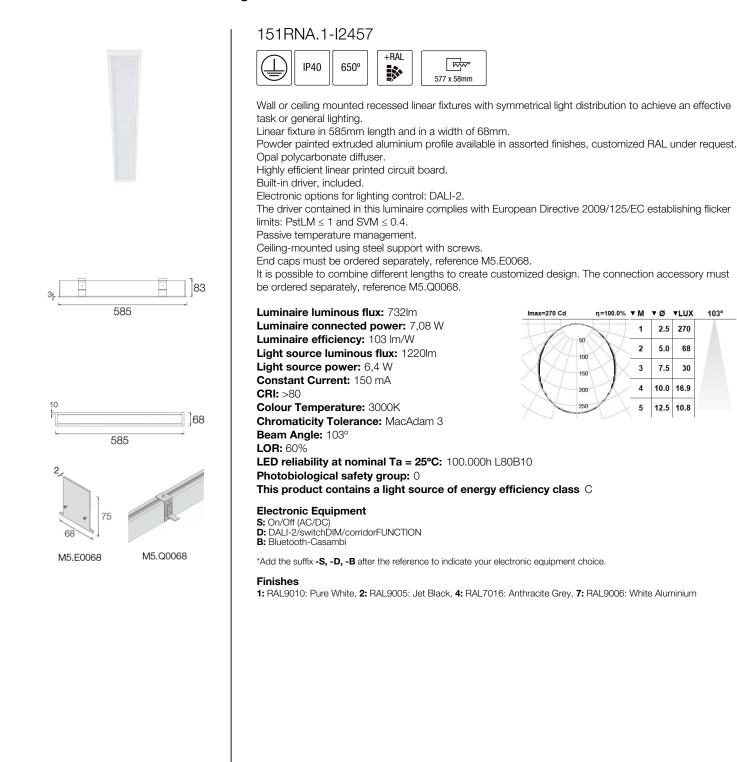

# RAINA 100 IP40 Recessed linear downlights

103°

270

5.0 68

7.5 30

10.0 16.9

12.5 10.8

1 2.5