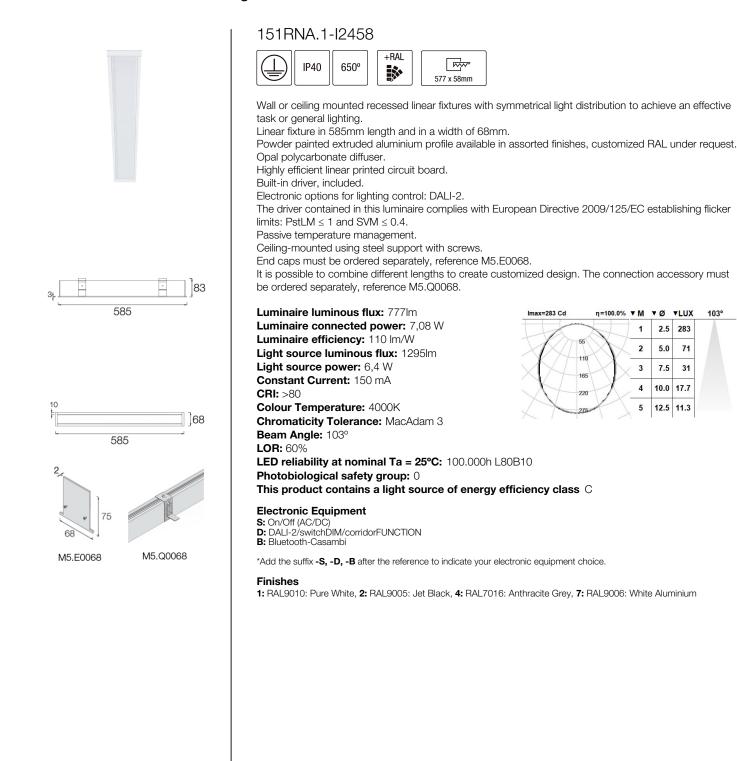

# RAINA 100 IP40 Recessed linear downlights

103°

283

2.5

5.0 71

7.5 31

10.0 17.7

12.5 11.3