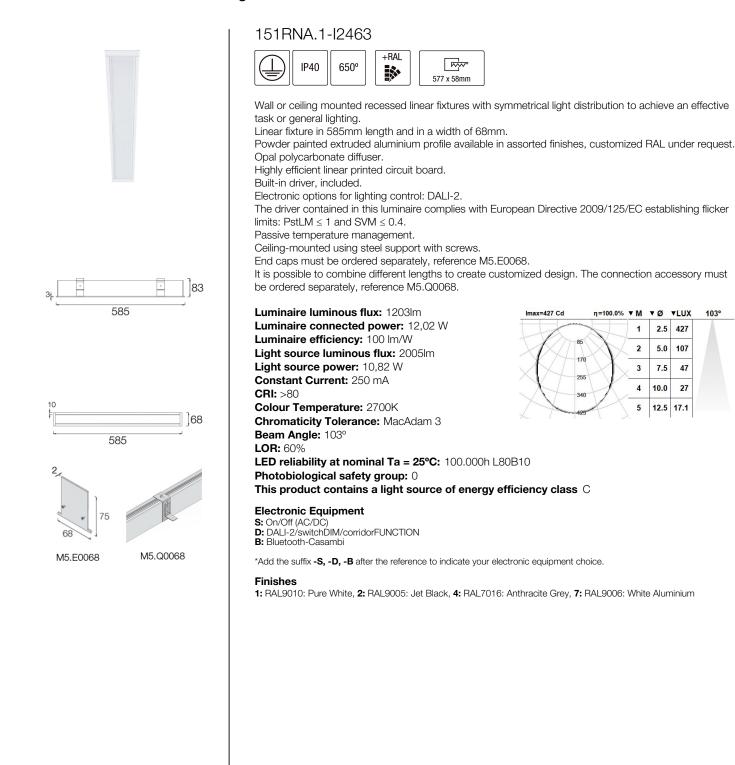

# RAINA 100 IP40 Recessed linear downlights

103°

427 2.5

5.0 107

7.5 47

10.0 27

12.5 17.1