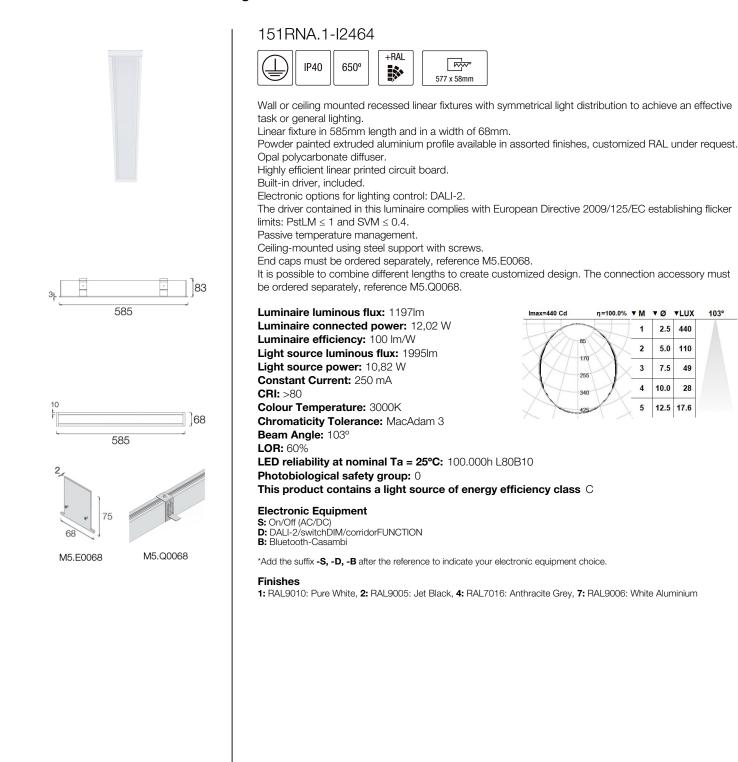

# RAINA 100 IP40 Recessed linear downlights

103°

440

12.5 17.6

1 2.5

2 5.0 110

3 7.5 49

4 10.0 28