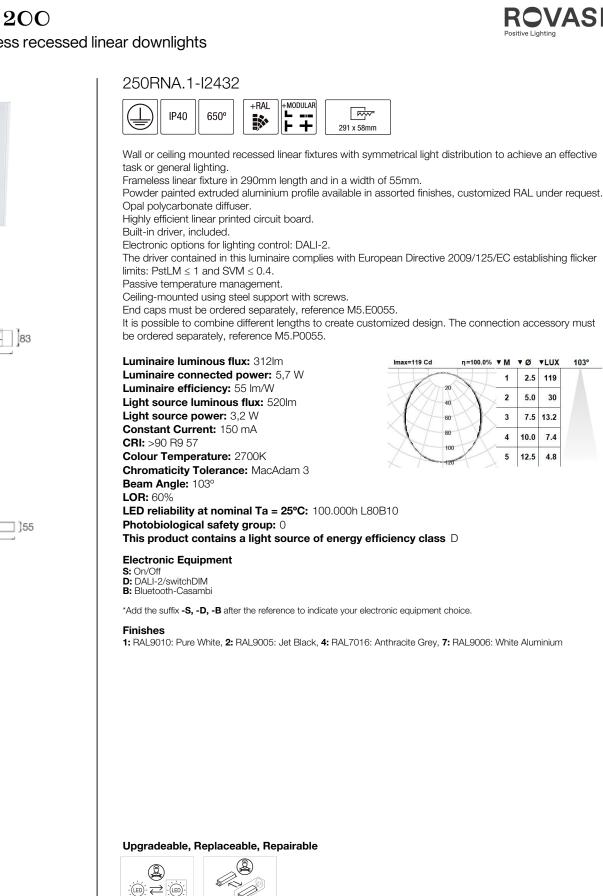

## RAINA 200 IP40 Frameless recessed linear downlights

290

290

103°

119

2.5

5.0 30

7.5 13.2

10.0 7.4

12.5 4.8

Note

5 years guarantee

LED technology and performance data are constantly changing. Current details should therefore be checked with ROVASI in order to ensure that it is still the most up to date reference. Updated data will be supplied on request. [Last revised on 21.05.2025]