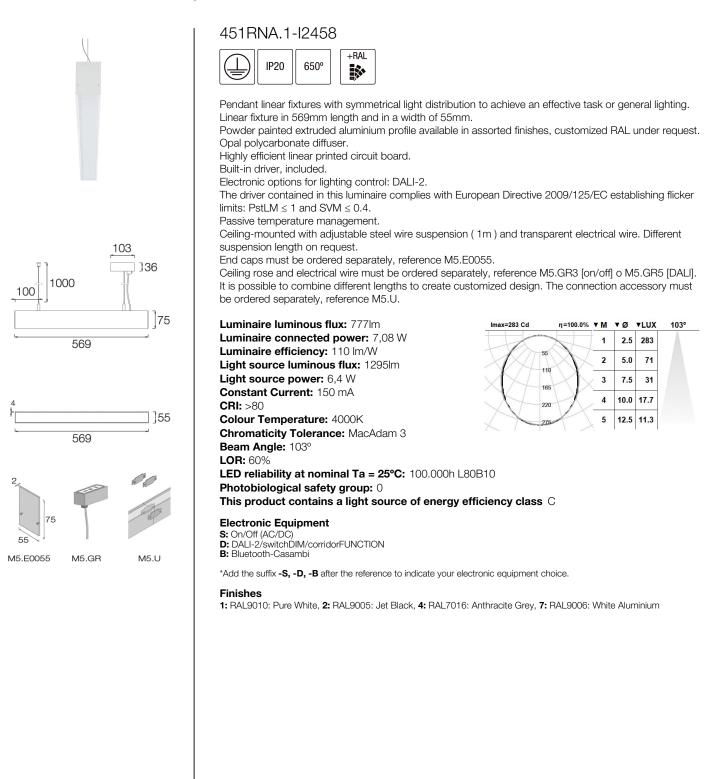

# RAINA 400 IP20 Pendant linear downlights





### Upgradeable, Replaceable, Repairable



### Note

LED technology and performance data are constantly changing. Current details should therefore be checked with ROVASI in order to ensure that it is still the most up to date reference. Updated data will be supplied on request. [Last revised on 23.05.2025]

## 5 years guarantee

**C E** BSI Cert ISO 9001:2015 - nºFM 39346 BSI Cert ISO 14001:2015 - nºEMS 554685

### ROVASI S.L.

Spain

Ronda de la Font Grossa, 15 Pol. Ind. La Gavarra

08540 Centelles | Barcelona

### Contact

T. +34 93 881 35 12 T. +34 93 881 37 13 info@rovasi.com www.rovasi.com