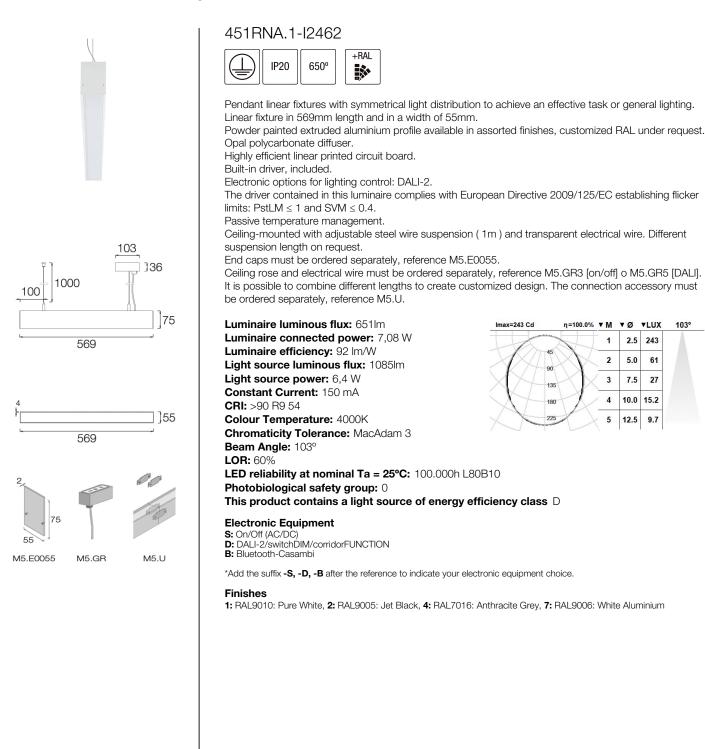

# RAINA 400 IP20 Pendant linear downlights





### Upgradeable, Replaceable, Repairable



#### Note

LED technology and performance data are constantly changing. Current details should therefore be checked with ROVASI in order to ensure that it is still the most up to date reference. Updated data will be supplied on request. [Last revised on 21.05.2025]

# 5 years guarantee

**C E** BSI Cert ISO 9001:2015 - nºFM 39346 BSI Cert ISO 14001:2015 - nºEMS 554685

## ROVASI S.L.

Spain

08540 Centelles | Barcelona

Ronda de la Font Grossa, 15 T. Pol. Ind. La Gavarra T.

### Contact

T. +34 93 881 35 12 T. +34 93 881 37 13 info@rovasi.com www.rovasi.com