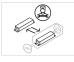

Ceiling or wall installation with adjustable fixing brackets.

Luminaire luminous flux: 324lm Luminaire connected power: 5,7 W Luminaire efficiency: 57 lm/W Light source luminous flux: 540lm Light source power: 3,2 W Constant Current: 150 mA