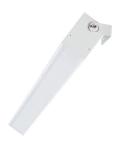

## 850RNA.1-I2434

IP40 650°

Linear projectors with symmetrical light distribution to achieve an effective task or general lighting.

Linear fixture in 290mm length and in a width of 55mm.

Powder painted extruded aluminium profile available in assorted finishes, customized RAL under request. Opal polycarbonate diffuser.