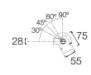

lmax=125 Cd

η=100.0% ▼ M ▼ Ø ▼LUX

1 2.5 125

2 5.0 31

3 7.5 13.9

4 10.0 7.8

5 12.5 5.0 103°

Passive temperature management.