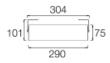

## 850RNA.1-I2434

IP40 650°

Linear projectors with symmetrical light distribution to achieve an effective task or general lighting.

Linear fixture in 290mm length and in a width of 55mm.

Powder painted extruded aluminium profile available in assorted finishes, customized RAL under request. Opal polycarbonate diffuser.