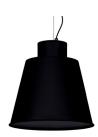

# ALNAIR OUTDOOR

IP65 Pendant downlights

#### Available standard colours

04: RAL 7016 Anthracite Grey

80: Corten

01: RAL 9010 Pure White textured

07: RAL 9006 White Aluminium textured

02: RAL 9005 Jet Black textured