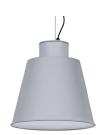

# ALNAIR OUTDOOR

IP65 Pendant downlights

#### Available standard colours

04: RAL 7016 Anthracite Grey

80: Corten

01: RAL 9010 Pure White textured

07: RAL 9006 White Aluminium textured

02: RAL 9005 Jet Black textured