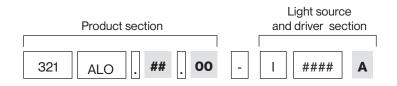

# **REFERENCE COMPOSITION**

## Structure of a standard reference:

### **Product Section**

### Light source and driver section

| -   ### A |                                                                                                                                     |
|-----------|-------------------------------------------------------------------------------------------------------------------------------------|
|           | This code is provided by ROVASI. It gives information about the driver location.                                                    |
|           | I: built-in                                                                                                                         |
|           |                                                                                                                                     |
|           | This code is provided by ROVASI. It refers to the light source.                                                                     |
|           | Electronic equipment options to choose as detailed in the data sheet.<br>S: On/Off<br>D: DALI-2/switchDIM<br>B: Bluetooth- Casambi. |