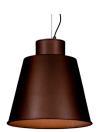

# ALNAIR OUTDOOR

IP65 Pendant downlights

#### Available standard colours

04: RAL 7016 Anthracite Grey

80: Corten

01: RAL 9010 Pure White textured

07: RAL 9006 White Aluminium textured

02: RAL 9005 Jet Black textured