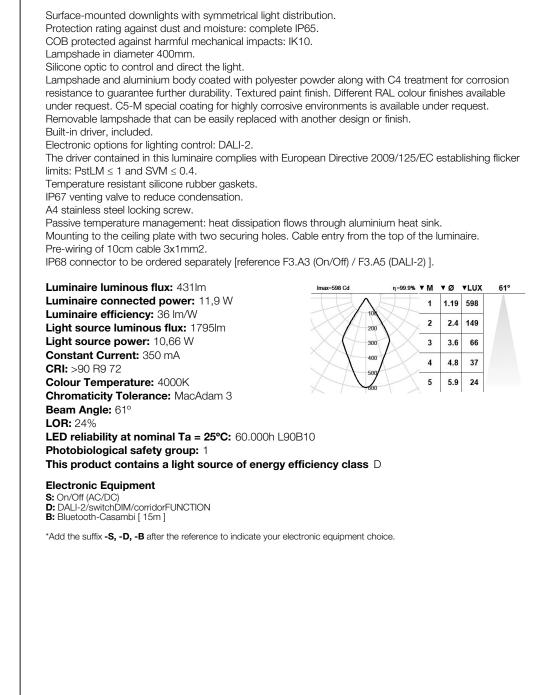

#### **Colour options**

Lampshade and aluminium body podwer painted with textured finish.

Body and lampshade made of aluminium coated with polyester powder along with C4 treatment for corrosion resistance to guarantee further durability. Textured paint finish. Different RAL colour finishes available under request. C5-M special coating for highly corrosive environments is available under request.