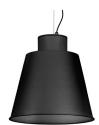

# ALNAIR OUTDOOR

IP65 Pendant downlights

#### Available standard colours

04: RAL 7016 Anthracite Grey

80: Corten

01: RAL 9010 Pure White textured

07: RAL 9006 White Aluminium textured

02: RAL 9005 Jet Black textured