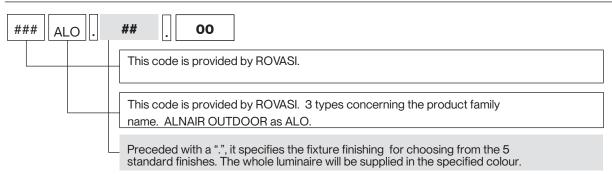

ester powder along with C4 treatment for corrosion resistance to guarantee further durability. Textured paint finish. Different RAL colour finishes available under request. C5-M special coating for highly corrosive environments is available under request.

#### Available standard colours



04: RAL 7016 Anthracite Grey



80: Corten



01: RAL 9010 Pure White textured



07: RAL 9006 White Aluminium textured



02: RAL 9005 Jet Black textured

# СЕ BSI Cert ISO 9001:2015 - nºFM 39346 BSI Cert ISO 14001:2015 - nºEMS 554685

#### ROVASI S.L.

Ronda de la Font Grossa, 15 Pol. Ind. La Gavarra 08540 Centelles | Barcelona Spain

T. +34 93 881 35 12 T. +34 93 881 37 13 info@rovasi.com www.rovasi.com

# **REFERENCE COMPOSITION**



## Structure of a standard reference:



### **Product Section**



### Light source and driver section

| -   ### A |                                                                                                                                     |
|-----------|-------------------------------------------------------------------------------------------------------------------------------------|
|           | This code is provided by ROVASI. It gives information about the driver location.                                                    |
|           | I: built-in                                                                                                                         |
|           |                                                                                                                                     |
|           | This co