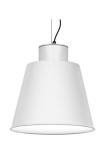

# ALNAIR OUTDOOR

IP65 Pendant downlights

#### Available standard colours

04: RAL 7016 Anthracite Grey

80: Corten

01: RAL 9010 Pure White textured

07: RAL 9006 White Aluminium textured

02: RAL 9005 Jet Black textured