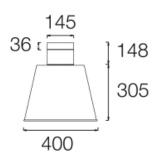

# ALNAIR OUTDOOR 300

IP65 Surface mounted downlights

# ALNAIR OUTDOOR

IP65 Pendant downlights