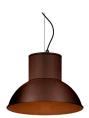

### **Colour options**

Lampshade and aluminium body podwer painted with textured finish.

Body and lampshade made of aluminium coated with polyester powder along with C4 treatment for corrosion resistance to guarantee further durability. Textured paint finish. Different RAL colour finishes available under request. C5-M special coating for highly corrosive environments is available under request.

### Available standard colours

04: RAL 7016 Anthracite Grey

01: RAL 9010 Pure White textured

07: RAL 9006 White Aluminium textured

02: RAL 9005 Jet Black textured

80: Corten

СЕ BSI Cert ISO 9001:2015 - nºFM 39346 BSI Cert ISO 14001:2015 - nºEMS 554685 **ROVASI S.L.** Ronda de la Font Grossa, 15