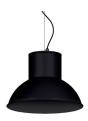

# **MEISSA OUTDOOR**

IP65 Pendant downlights

### Available standard colours

04: RAL 7016 Anthracite Grey

01: RAL 9010 Pure White textured

07: RAL 9006 White Aluminium textured

02: RAL 9005 Jet Black textured

80: Corten

СЕ BSI Cert ISO 9001:2015 - nºFM 39346 BSI Cert ISO 14001:2015 - nºEMS 554685 **ROVASI S.L.** Ronda de la Font Grossa, 15