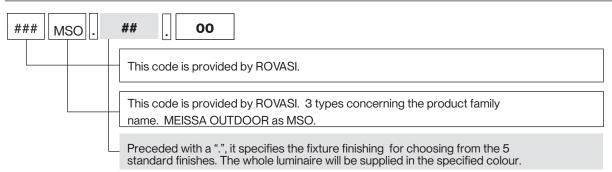

### **Product Section**

### Light source and driver section

| - I ### A | This code is provided by ROVASI. It gives information about the driver location.<br>I: built-in                                                                                                        |
|-----------|--------------------------------------------------------------------------------------------------------------------------------------------------------------------------------------------------------|
|           | This code is provided by ROVASI. It refers to the light source.<br>Electronic equipment options to choose as detailed in the data sheet.<br>S: On/Off<br>D: DALI-2/switchDIM<br>B: Bluetooth- Casambi. |