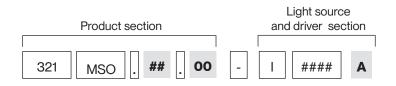

# **REFERENCE COMPOSITION**

### Structure of a standard reference:

### **Product Section**

### Light source and driver section

| - I ### A | This code is provided by ROVASI. It gives information about the driver location.<br>I: built-in                                                                                                        |
|-----------|--------------------------------------------------------------------------------------------------------------------------------------------------------------------------------------------------------|
|           | This code is provided by ROVASI. It refers to the light source.<br>Electronic equipment options to choose as detailed in the data sheet.<br>S: On/Off<br>D: DALI-2/switchDIM<br>B: Bluetooth- Casambi. |