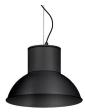

### **Colour options**

Lampshade and aluminium body podwer painted with textured finish.

Body and lampshade made of aluminium coated with polyester powder along with C4 treatment for corrosion resistance to guarantee further durability. Textured paint finish. Different RAL colour finishes available under request. C5-M special coating for highly corrosive environments is available under request.

### Available standard colours

04: RAL 7016 Anthracite Grey

01: RAL 9010 Pure White textured

07: RAL 9006 White Aluminium textured

02: RAL 9005 Jet Black textured

80: Corten

СЕ BSI Cert ISO 9001:2015 - nºFM 39346 BSI Cert ISO 14001:2015 - nºEMS 554685 **ROVASI S.L.** Ronda de la Font Grossa, 15