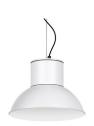

### **Colour options**

Lampshade and aluminium body podwer painted with textured finish.

Body and lampshade made of aluminium coated with polyester powder along with C4 treatment for corrosion resistance to guarantee further durability. Textured paint finish. Different RAL colour finishes available under request. C5-M special coating for highly corrosive environments is available under request.

### Available standard colours

04: RAL 7016 Anthracite Grey

01: RAL 9010 Pure White textured

07: RAL 9006 White Aluminium textured

02: RAL 9005 Jet Black textured

80: Corten

СЕ BSI Cert ISO 9001:2015 - nºFM 39346 BSI Cert ISO 14001:2015 - nºEMS 554685 **ROVASI S.L.** Ronda de la Font Grossa, 15