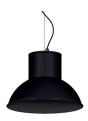

## **MEISSA OUTDOOR**

IP65 Pendant downlights

### Available standard colours

04: RAL 7016 Anthracite Grey

01: RAL 9010 Pure White textured

07: RAL 9006 White Aluminium textured

02: RAL 9005 Jet Black textured

80: Corten

СЕ BSI Cert ISO 9001:2015 - nºFM 39346 BSI Cert ISO 14001:2015 - nºEMS 554685 **ROVASI S.L.** Ronda de la Font Grossa, 15