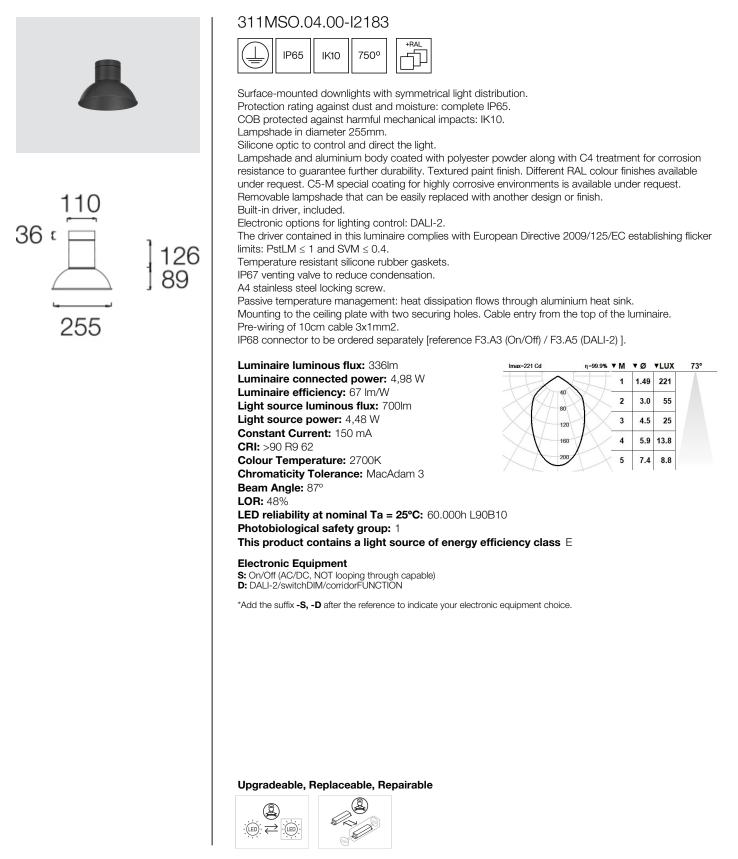

## **MEISSA OUTDOOR**

IP65 Pendant downlights

### **Colour options**

Lampshade and aluminium body podwer painted with textured finish.

Body and lampshade made of aluminium coated with polyester powder along with C4 treatment for corrosion resistance to guarantee further durability. Textured paint finish. Different RAL colour finishes available under request. C5-M special coating for highly corrosive environments is available under request.