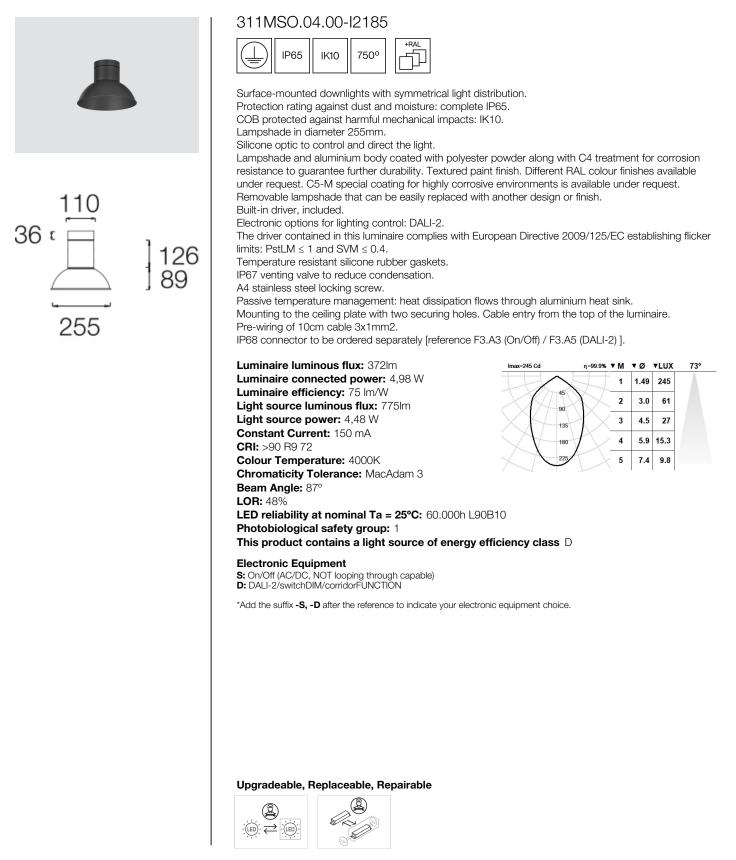

# **MEISSA OUTDOOR**

IP65 Pendant downlights

### **Colour options**

Lampshade and aluminium body podwer painted with textured finish.

Body and lampshade made of aluminium coated with polyester powder along with C4 treatment for corrosion resistance to guarantee further durability. Textured paint finish. Different RAL colour finishes available under request. C5-M special coating for highly corrosive environments is available under request.

### Available standard colours

04: RAL 7016 Anthracite Grey

01: RAL 9010 Pure White textured

07: RAL 9006 White Aluminium textured

02: RAL 9005 Jet Black textured

80: Corten

СЕ BSI Cert ISO 9001:2015 - nºFM 39346 BSI Cert ISO 14001:2015 - nºEMS 554685 **ROVASI S.L.** Ronda de la Font Grossa, 15