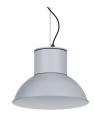

### **Colour options**

Lampshade and aluminium body podwer painted with textured finish.

Body and lampshade made of aluminium coated with polyester powder along with C4 treatment for corrosion resistance to guarantee further durability. Textured paint finish. Different RAL colour finishes available under request. C5-M special coating for highly corrosive environments is available under request.

### Available standard colours

04: RAL 7016 Anthracite Grey

01: RAL 9010 Pure White textured

07: RAL 9006 White Aluminium textured

02: RAL 9005 Jet Black textured

80: Corten

СЕ BSI Cert ISO 9001:2015 - nºFM 39346 BSI Cert ISO 14001:2015 - nºEMS 554685 **ROVASI S.L.** Ronda de la Font Grossa, 15