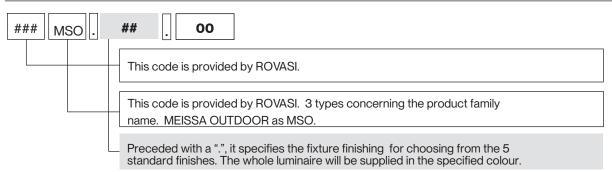

### Structure of a standard reference:

### **Product Section**

### Light source and driver section

| - I ### A | This code is provided by ROVASI. It gives information about the driver location.<br>I: built-in                                                                                                        |
|-----------|--------------------------------------------------------------------------------------------------------------------------------------------------------------------------------------------------------|
|           | This code is provided by ROVASI. It refers to the light source.<br>Electronic equipment options to choose as detailed in the data sheet.<br>S: On/Off<br>D: DALI-2/switchDIM<br>B: Bluetooth- Casambi. |