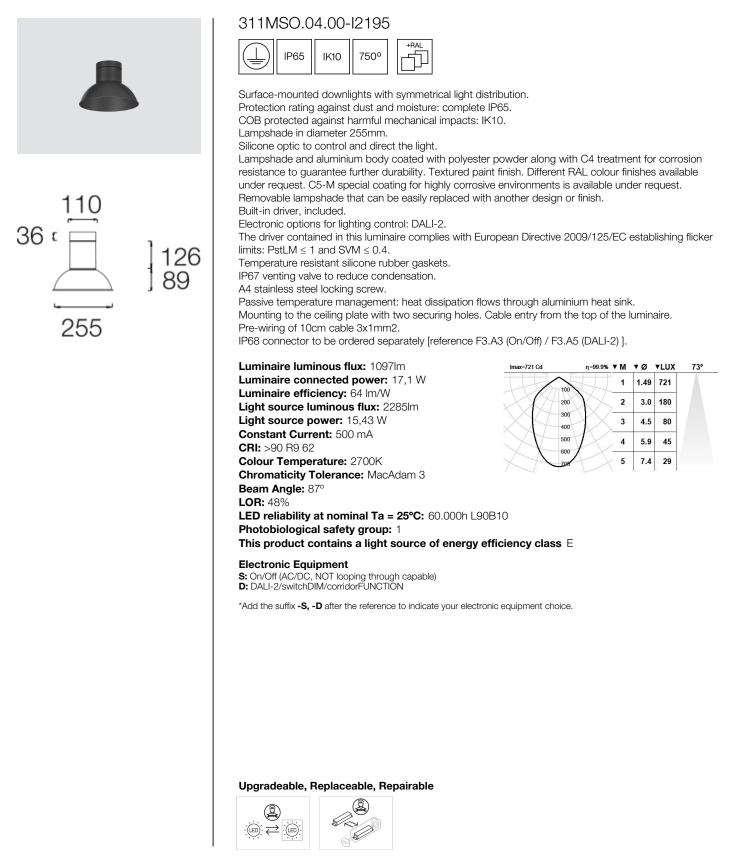

# **MEISSA OUTDOOR**

IP65 Pendant downlights

### **Colour options**

Lampshade and aluminium body podwer painted with textured finish.

Body and lampshade made of aluminium coated with polyester powder along with C4 treatment for corrosion resistance to guarantee further durability. Textured paint finish. Different RAL colour finishes available under request. C5-M special coating for highly corrosive environments is available under request.