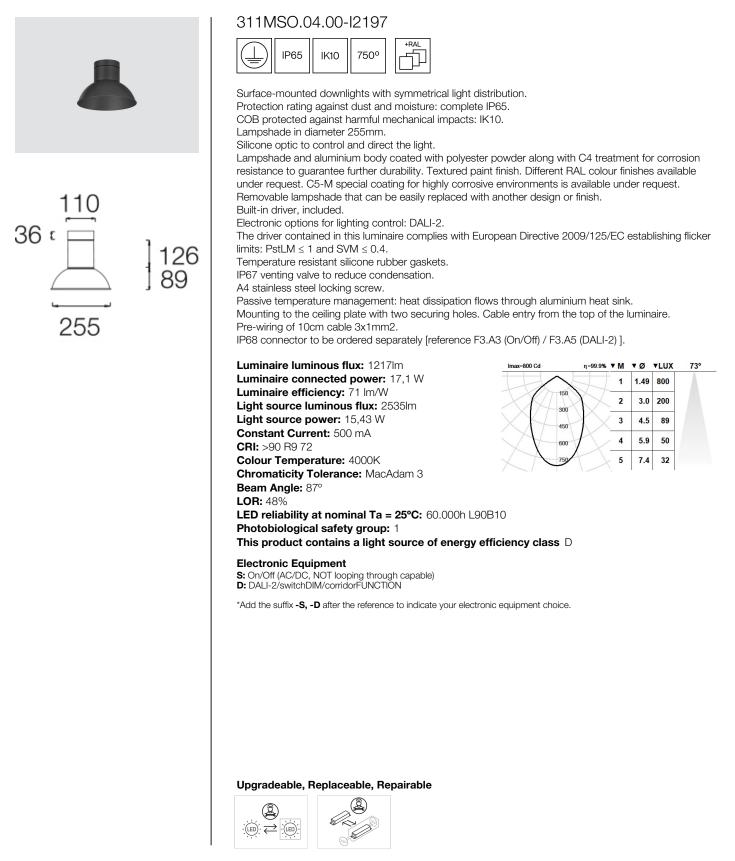

### MEISSA OUTDOOR 300





Note

5 years guarantee

LED technology and performance data are constantly changing. Current details should therefore be checked with ROVASI in order to ensure that it is still the most up to date reference. Updated data will be supplied on request. [Last revised on 07.09.2025]

**CE** BSI Cert ISO 9001:2015 - nºFM 39346 BSI Cert ISO 14001:2015 - nºEMS 554685 ROVASI S.L.

Pol. Ind. La Gavarra

Spain

Ronda de la Font Grossa, 15

08540 Centelles | Barcelona

#### Contact

T. +34 93 881 35 12 T. +34 93 881 37 13

info@rovasi.com www.rovasi.com

## **MEISSA OUTDOOR**

IP65 Pendant downlights



### **Colour options**

Lampshade and aluminium body podwer painted with textured finish.

Body and lampshade made of aluminium coated with polyester powder along with C4 treatment for corrosion res