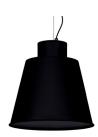

#### Available standard colours

04: RAL 7016 Anthracite Grey

80: Corten

01: RAL 9010 Pure White textured

07: RAL 9006 White Aluminium textured

02: RAL 9005 Jet Black textured