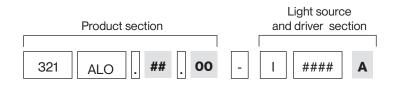

# **REFERENCE COMPOSITION**

#### Structure of a standard reference:

#### **Product Section**

#### Light source and driver section

| -   ### A |                                                                                                                                     |
|-----------|-------------------------------------------------------------------------------------------------------------------------------------|
|           | This code is provided by ROVASI. It gives information about the driver location.                                                    |
|           | I: built-in                                                                                                                         |
|           |                                                                                                                                     |
|           | This code is provided by ROVASI. It refers to the light source.                                                                     |
|           | Electronic equipment options to choose as detailed in the data sheet.<br>S: On/Off<br>D: DALI-2/switchDIM<br>B: Bluetooth- Casambi. |