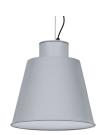

#### Available standard colours

04: RAL 7016 Anthracite Grey

80: Corten

01: RAL 9010 Pure White textured

07: RAL 9006 White Aluminium textured

02: RAL 9005 Jet Black textured