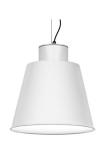

#### Available standard colours

04: RAL 7016 Anthracite Grey

80: Corten

01: RAL 9010 Pure White textured

07: RAL 9006 White Aluminium textured

02: RAL 9005 Jet Black textured