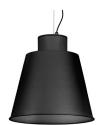

#### **Colour options**

Lampshade and aluminium body podwer painted with textured finish.

Body and lampshade made of aluminium coated with polyester powder along with C4 treatment for corrosion resistance to guarantee further durability. Textured paint finish. Different RAL colour finishes available under request. C5-M special coating for highly corrosive environments is available under request.

#### Available standard colours

04: RAL 7016 Anthracite Grey

80: Corten

01: RAL 9010 Pure White textured

07: RAL 9006 White Aluminium textured

02: RAL 9005 Jet Black textured