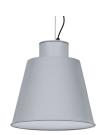

## ALNAIR OUTDOOR

IP65 Pendant downlights

#### **Colour options**

Lampshade and aluminium body podwer painted with textured finish.

Body and lampshade made of aluminium coated with polyester powder along with C4 treatment for corrosion resistance to guarantee further durability. Textured paint finish. Different RAL colour finishes available under request. C5-M special coating for highly corrosive environments is available under request.

#### Available standard colours

04: RAL 7016 Anthracite Grey

80: Corten

01: RAL 9010 Pure White textured

07: RAL 9006 White Aluminium textured

02: RAL 9005 Jet Black textured