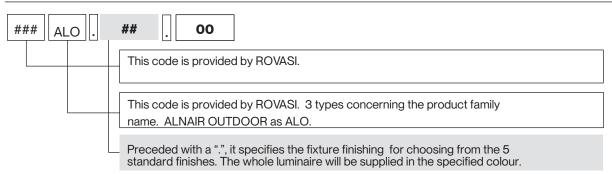

#### **Product Section**

#### Light source and driver section

| -   ### A |                                                                                                                                     |
|-----------|-------------------------------------------------------------------------------------------------------------------------------------|
|           | This code is provided by ROVASI. It gives information about the driver location.                                                    |
|           | I: built-in                                                                                                                         |
|           |                                                                                                                                     |
|           | This code is provided by ROVASI. It refers to the light source.                                                                     |
|           | Electronic equipment options to choose as detailed in the data sheet.<br>S: On/Off<br>D: DALI-2/switchDIM<br>B: Bluetooth- Casambi. |