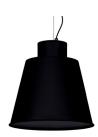

## ALNAIR OUTDOOR

IP65 Pendant downlights

#### **Colour options**

Lampshade and aluminium body podwer painted with textured finish.

Body and lampshade made of aluminium coated with polyester powder along with C4 treatment for corrosion resistance to guarantee further durability. Textured paint finish. Different RAL colour finishes available under request. C5-M special coating for highly corrosive environments is available under request.

#### Available standard colours

04: RAL 7016 Anthracite Grey

80: Corten

01: RAL 9010 Pure White textured

07: RAL 9006 White Aluminium textured

02: RAL 9005 Jet Black textured