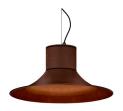

### Available standard colours

04: RAL 7016 Anthracite Grey

01: RAL 9010 Pure White textured

07: RAL 9006 White Aluminium textured

02: RAL 9005 Jet Black textured

80: Corten