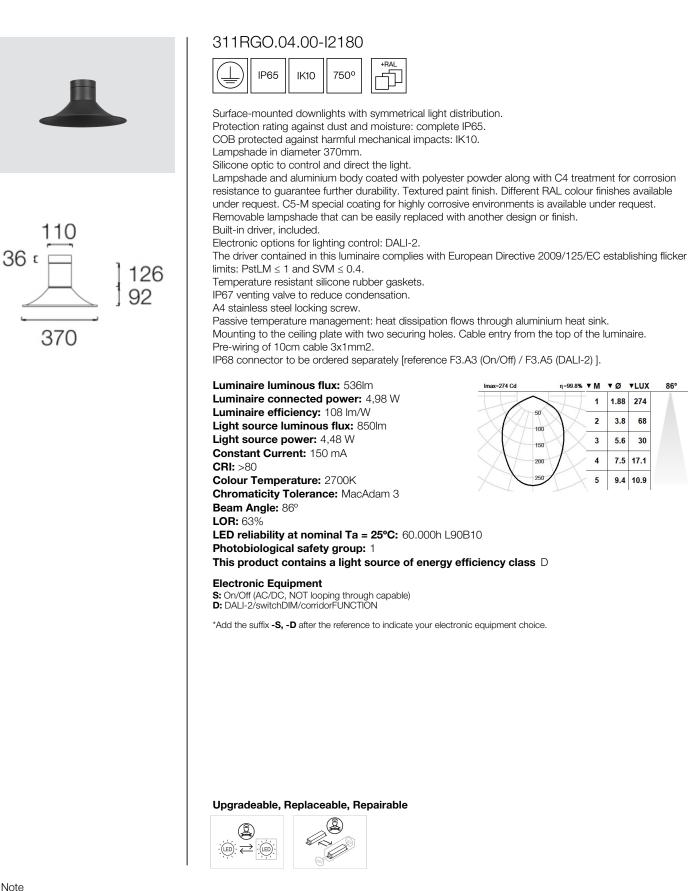

## **RIGEL OUTDOOR 300**



86°



Note

5 years guarantee

LED technology and performance data are constantly changing. Current details should therefore be checked with ROVASI in order to ensure that it is still the most up to date reference. Updated data will be supplied on request. [Last revised on 27.07.2025]

BSI Cert ISO 9001:2015 - nºFM 39346 BSI Cert ISO 14001:2015 - nºEMS 554685 **ROVASI S.L.** 

Pol. Ind. La Gavarra

Spain

Ronda de la Font Grossa, 15

08540 Centelles | Barcelona

#### Contact

T. +34 93 881 35 12 T. +34 93 881 37 13 info@rovasi.com www.rovasi.com

# **RIGEL OUTDOOR**

IP65 Pendant downlights



### **Colour options**

Lampshade and aluminium body podwer painted with textured finish.

Body and lampshade made of aluminium coated with polyester powder along with C4 treatment for corrosion resistan