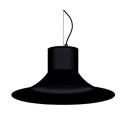

### Available standard colours

04: RAL 7016 Anthracite Grey

01: RAL 9010 Pure White textured

07: RAL 9006 White Aluminium textured

02: RAL 9005 Jet Black textured

80: Corten