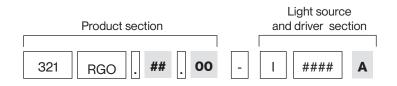

# **REFERENCE COMPOSITION**

### Structure of a standard reference:

### **Product Section**

### Light source and driver section

| - I ### A | This code is provided by ROVASI. It gives information about the driver location.<br>I: built-in                                                     |
|-----------|-----------------------------------------------------------------------------------------------------------------------------------------------------|
|           | This code is provided by ROVASI. It refers to the light source.   Electronic equipment options to choose as detailed in the data sheet.   S: On/Off |
|           | D: DALI-2/switchDIM<br>B: Bluetooth- Casambi.                                                                                                       |