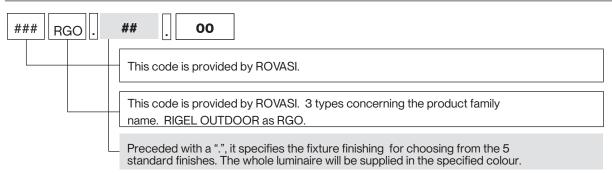

inted with textured finish.

Body and lampshade made of aluminium coated with polyester powder along with C4 treatment for corrosion resistance to guarantee further durability. Textured paint finish. Different RAL colour finishes available under request. C5-M special coating for highly corrosive environments is available under request.

### Available standard colours



04: RAL 7016 Anthracite Grey



01: RAL 9010 Pure White textured



07: RAL 9006 White Aluminium textured



02: RAL 9005 Jet Black textured



80: Corten

### ROVASI S.L.

Ronda de la Font Grossa, 15 Pol. Ind. La Gavarra 08540 Centelles | Barcelona Spain

T. +34 93 881 35 12 T. +34 93 881 37 13 info@rovasi.com www.rovasi.com

# **REFERENCE COMPOSITION**



### Structure of a standard reference:



### **Product Section**



### Light source and driver section

| - I ### A | This code is provided by ROVASI. It gives information about the driver location.<br>I: built-in                                                     |
|-----------|-----------------------------------------------------------------------------------------------------------------------------------------------------|
|           | This code is provided by ROVASI. It refers to the light source.   Electronic equipment options to choose as detailed in the data sheet.   S: On/Off |
|           | D: DALI-2/switchDIM<br>B: Bluetooth- Casambi.                                                                                                       |

#### ROVASI S.L.

Ronda de la Font Grossa, 15 Pol. Ind. La Gavarra 08540 Centelles | Barcelona Spain

T.