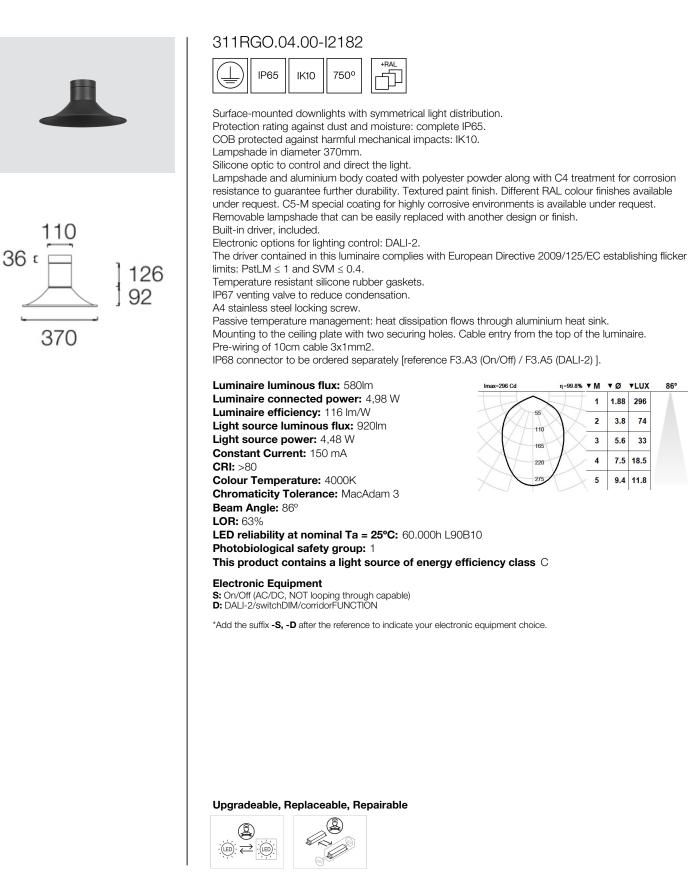

## **RIGEL OUTDOOR**

IP65 Pendant downlights

#### **Colour options**

Lampshade and aluminium body podwer painted with textured finish.

Body and lampshade made of aluminium coated with polyester powder along with C4 treatment for corrosion resistance to guarantee further durability. Textured paint finish. Different RAL colour finishes available under request. C5-M special coating for highly corrosive environments is available under request.

#### Available standard colours

04: RAL 7016 Anthracite Grey

01: RAL 9010 Pure White textured

07: RAL 9006 White Aluminium textured

02: RAL 9005 Jet Black textured

80: Corten