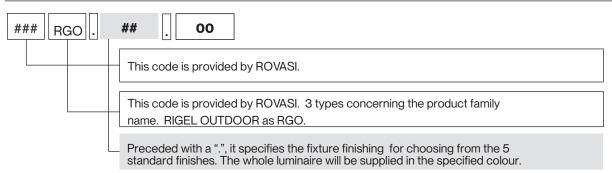

#### **Product Section**

#### Light source and driver section

| - I ### A | This code is provided by ROVASI. It gives information about the driver location.<br>I: built-in                                                     |
|-----------|-----------------------------------------------------------------------------------------------------------------------------------------------------|
|           | This code is provided by ROVASI. It refers to the light source.   Electronic equipment options to choose as detailed in the data sheet.   S: On/Off |
|           | D: DALI-2/switchDIM<br>B: Bluetooth- Casambi.                                                                                                       |