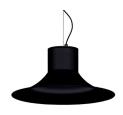

ºEMS 554685

#### **ROVASI S.L.**

Pol. Ind. La Gavarra

Spain

08540 Centelles | Barcelona

Contact Ronda de la Font Grossa, 15 T. +34 93 881 35 12 T. +34 93 881 37 13

### info@rovasi.com

www.rovasi.com

## **RIGEL OUTDOOR**

IP65 Pendant downlights



#### **Colour options**

Lampshade and aluminium body podwer painted with textured finish.

Body and lampshade made of aluminium coated with polyester powder along with C4 treatment for corrosion resistance to guarantee further durability. Textured paint finish. Different RAL colour finishes available under request. C5-M special coating for highly corrosive environments is available under request.

#### Available standard colours



04: RAL 7016 Anthracite Grey



01: RAL 9010 Pure White textured



07: RAL 9006 White Aluminium textured



02: RAL 9005 Jet Black textured



80: Corten

#### ROVASI S.L.

Ronda de la Font Grossa, 15 Pol. Ind. La Gavarra 08540 Centelles | Barcelona Spain

T. +34 93 881 35 12 T. +34 93 881 37 13 info@rovasi.com www.rovasi.com

# **REFERENCE COMPOSITION**



#### Structure of a standard reference:



#### **Product Section**



#### Light source and driver section

| - I ### A | This code is provided by ROVASI. It gives information about the driver location.<br>I: built-in                                                     |
|-----------|-----------------------------------------------------------------------------------------------------------------------------------------------------|
|           | This code is provided by ROVASI. It refers to the light source.   Electronic equipment options