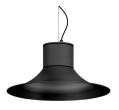

## **RIGEL OUTDOOR**

IP65 Pendant downlights

#### **Colour options**

Lampshade and aluminium body podwer painted with textured finish.

Body and lampshade made of aluminium coated with polyester powder along with C4 treatment for corrosion resistance to guarantee further durability. Textured paint finish. Different RAL colour finishes available under request. C5-M special coating for highly corrosive environments is available under request.

#### Available standard colours

04: RAL 7016 Anthracite Grey

01: RAL 9010 Pure White textured

07: RAL 9006 White Aluminium textured

02: RAL 9005 Jet Black textured

80: Corten