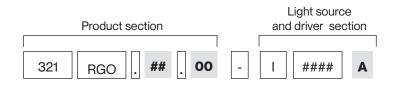

# **REFERENCE COMPOSITION**

#### Structure of a standard reference:

#### **Product Section**

#### Light source and driver section

| - I ### A | This code is provided by ROVASI. It gives information about the driver location.<br>I: built-in                                                     |
|-----------|-----------------------------------------------------------------------------------------------------------------------------------------------------|
|           | This code is provided by ROVASI. It refers to the light source.   Electronic equipment options to choose as detailed in the data sheet.   S: On/Off |
|           | D: DALI-2/switchDIM<br>B: Bluetooth- Casambi.                                                                                                       |