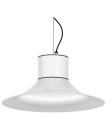

## **RIGEL OUTDOOR**

IP65 Pendant downlights

#### **Colour options**

Lampshade and aluminium body podwer painted with textured finish.

Body and lampshade made of aluminium coated with polyester powder along with C4 treatment for corrosion resistance to guarantee further durability. Textured paint finish. Different RAL colour finishes available under request. C5-M special coating for highly corrosive environments is available under request.

#### Available standard colours

04: RAL 7016 Anthracite Grey

01: RAL 9010 Pure White textured

07: RAL 9006 White Aluminium textured

02: RAL 9005 Jet Black textured

80: Corten