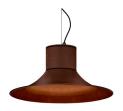

#### **Colour options**

Lampshade and aluminium body podwer painted with textured finish.

Body and lampshade made of aluminium coated with polyester powder along with C4 treatment for corrosion resistance to guarantee further durability. Textured paint finish. Different RAL colour finishes available under request. C5-M special coating for highly corrosive environments is available under request.

#### Available standard colours

04: RAL 7016 Anthracite Grey

01: RAL 9010 Pure White textured

07: RAL 9006 White Aluminium textured

02: RAL 9005 Jet Black textured

80: Corten