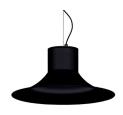

#### Available standard colours

04: RAL 7016 Anthracite Grey

01: RAL 9010 Pure White textured

07: RAL 9006 White Aluminium textured

02: RAL 9005 Jet Black textured

80: Corten