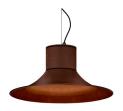

#### Available standard colours

04: RAL 7016 Anthracite Grey

01: RAL 9010 Pure White textured

07: RAL 9006 White Aluminium textured

02: RAL 9005 Jet Black textured

80: Corten