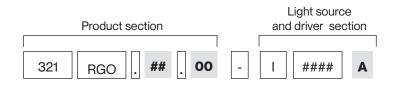

# **REFERENCE COMPOSITION**

### Structure of a standard reference:

#### **Product Section**

#### Light source and driver section

| - I ### A | This code is provided by ROVASI. It gives information about the driver location.<br>I: built-in                                                     |
|-----------|-----------------------------------------------------------------------------------------------------------------------------------------------------|
|           | This code is provided by ROVASI. It refers to the light source.   Electronic equipment options to choose as detailed in the data sheet.   S: On/Off |
|           | D: DALI-2/switchDIM<br>B: Bluetooth- Casambi.                                                                                                       |