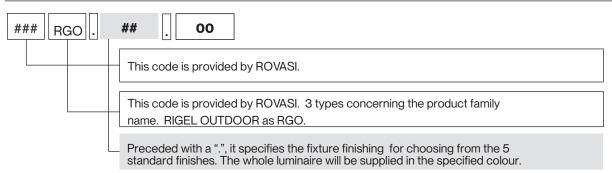

# **REFERENCE COMPOSITION**

### Structure of a standard reference:

#### **Product Section**