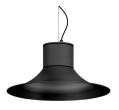

ied on request. [Last revised on 27.07.2025]

BSI Cert ISO 9001:2015 - nºFM 39346 BSI Cert ISO 14001:2015 - nºEMS 554685

### **ROVASI S.L.**

Pol. Ind. La Gavarra

Spain

08540 Centelles | Barcelona

#### Contact Ronda de la Font Grossa, 15

T. +34 93 881 35 12 T. +34 93 881 37 13

info@rovasi.com www.rovasi.com

## **RIGEL OUTDOOR**

IP65 Pendant downlights



#### **Colour options**

Lampshade and aluminium body podwer painted with textured finish.

Body and lampshade made of aluminium coated with polyester powder along with C4 treatment for corrosion resistance to guarantee further durability. Textured paint finish. Different RAL colour finishes available under request. C5-M special coating for highly corrosive environments is available under request.

#### Available standard colours



04: RAL 7016 Anthracite Grey



01: RAL 9010 Pure White textured



07: RAL 9006 White Aluminium textured



02: RAL 9005 Jet Black textured



80: Corten

#### ROVASI S.L.

Ronda de la Font Grossa, 15 Pol. Ind. La Gavarra 08540 Centelles | Barcelona Spain

T. +34 93 881 35 12 T. +34 93 881 37 13 info@rovasi.com www.rovasi.com

# **REFERENCE COMPOSITION**



### Structure of a standard reference:



#### **Product Section**



#### Light source and driver section

| - I ### A | This code is provided by ROVASI. It gives information about the driver location.<br>I: built-in                                                     |
|-----------|-----------------------------------------------------------------------------------------------------------------------------------------------------|
|