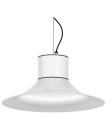

## **RIGEL OUTDOOR**

IP65 Pendant downlights

#### Available standard colours

04: RAL 7016 Anthracite Grey

01: RAL 9010 Pure White textured

07: RAL 9006 White Aluminium textured

02: RAL 9005 Jet Black textured

80: Corten