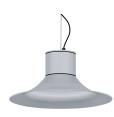

#### Available standard colours

04: RAL 7016 Anthracite Grey

01: RAL 9010 Pure White textured

07: RAL 9006 White Aluminium textured

02: RAL 9005 Jet Black textured

80: Corten