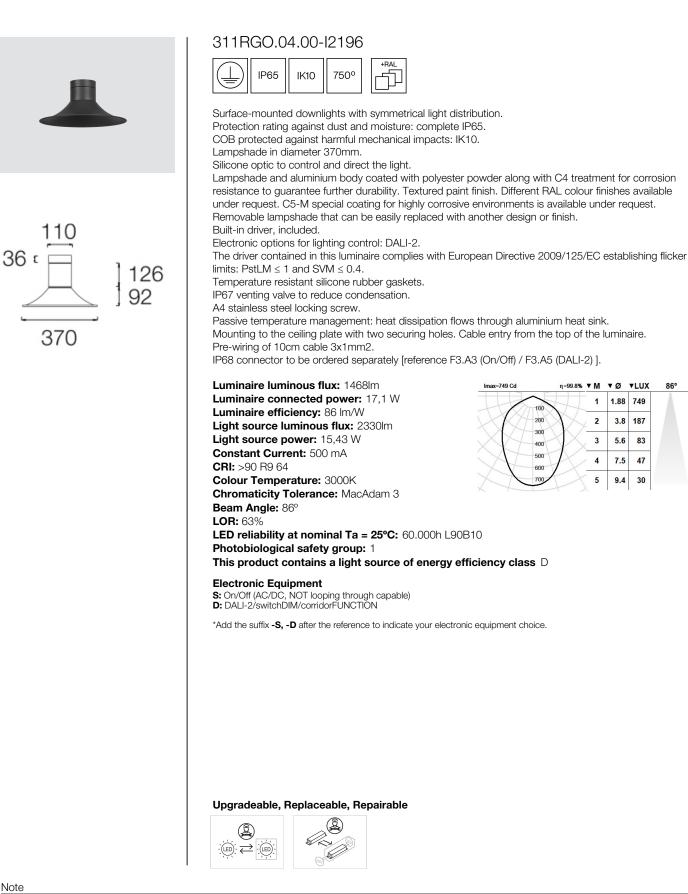

## **RIGEL OUTDOOR 300**



86°

187

83

47

30



Note

5 years guarantee

LED technology and performance data are constantly changing. Current details should therefore be checked with ROVASI in order to ensure that it is still the most up to date reference. Updated data will be supplied on request. [Last revised on 27.07.2025]

BSI Cert ISO 9001:2015 - nºFM 39346 BSI Cert ISO 14001:2015 - nºEMS 554685 **ROVASI S.L.** 

Pol. Ind. La Gavarra

Spain

Ronda de la Font Grossa, 15

08540 Centelles | Barcelona

#### Contact

T. +34 93 881 35 12 T. +34 93 881 37 13 info@rovasi.com www.rovasi.com

# **RIGEL OUTDOOR**

IP65 Pendant downlights



### **Colour options**

Lampshade and aluminium body podwer painted with textured finish.

Body and lampshade made of aluminium coated with polyester powder along with C4 treatment for corrosion resistan