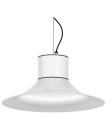

## **RIGEL OUTDOOR**

IP65 Pendant downlights

### **Colour options**

Lampshade and aluminium body podwer painted with textured finish.

Body and lampshade made of aluminium coated with polyester powder along with C4 treatment for corrosion resistance to guarantee further durability. Textured paint finish. Different RAL colour finishes available under request. C5-M special coating for highly corrosive environments is available under request.

### Available standard colours

04: RAL 7016 Anthracite Grey

01: RAL 9010 Pure White textured

07: RAL 9006 White Aluminium textured

02: RAL 9005 Jet Black textured

80: Corten