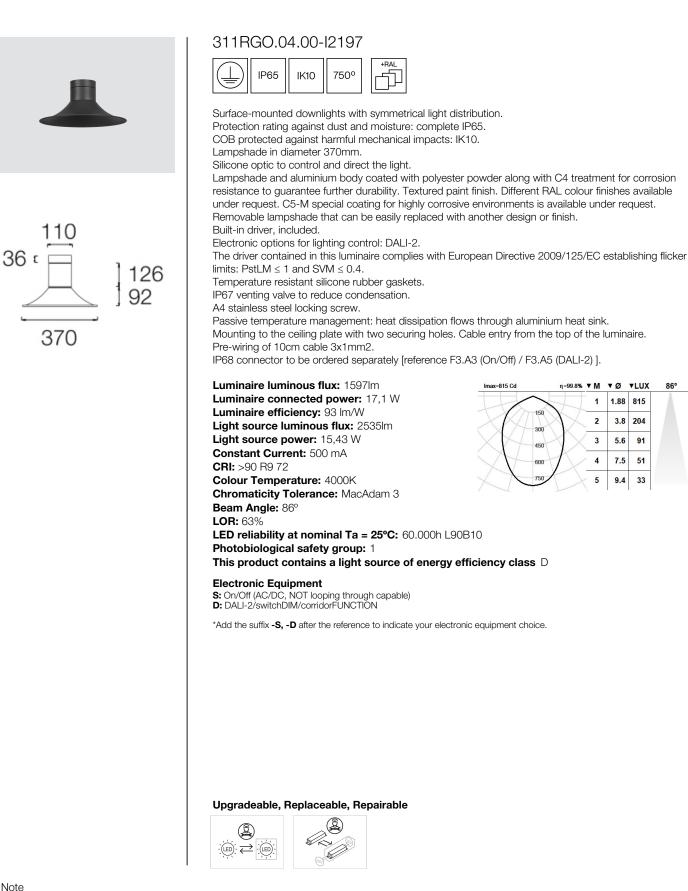

## **RIGEL OUTDOOR**

IP65 Pendant downlights

### **Colour options**

Lampshade and aluminium body podwer painted with textured finish.

Body and lampshade made of aluminium coated with polyester powder along with C4 treatment for corrosion resistance to guarantee further durability. Textured paint finish. Different RAL colour finishes available under request. C5-M special coating for highly corrosive environments is available under request.

### Available standard colours

04: RAL 7016 Anthracite Grey

01: RAL 9010 Pure White textured

07: RAL 9006 White Aluminium textured

02: RAL 9005 Jet Black textured

80: Corten