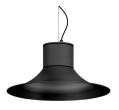

## **RIGEL OUTDOOR**

IP65 Pendant downlights

### **Colour options**

Lampshade and aluminium body podwer painted with textured finish.

Body and lampshade made of aluminium coated with polyester powder along with C4 treatment for corrosion resistance to guarantee further durability. Textured paint finish. Different RAL colour finishes available under request. C5-M special coating for highly corrosive environments is available under request.

### Available standard colours

04: RAL 7016 Anthracite Grey

01: RAL 9010 Pure White textured

07: RAL 9006 White Aluminium textured

02: RAL 9005 Jet Black textured

80: Corten